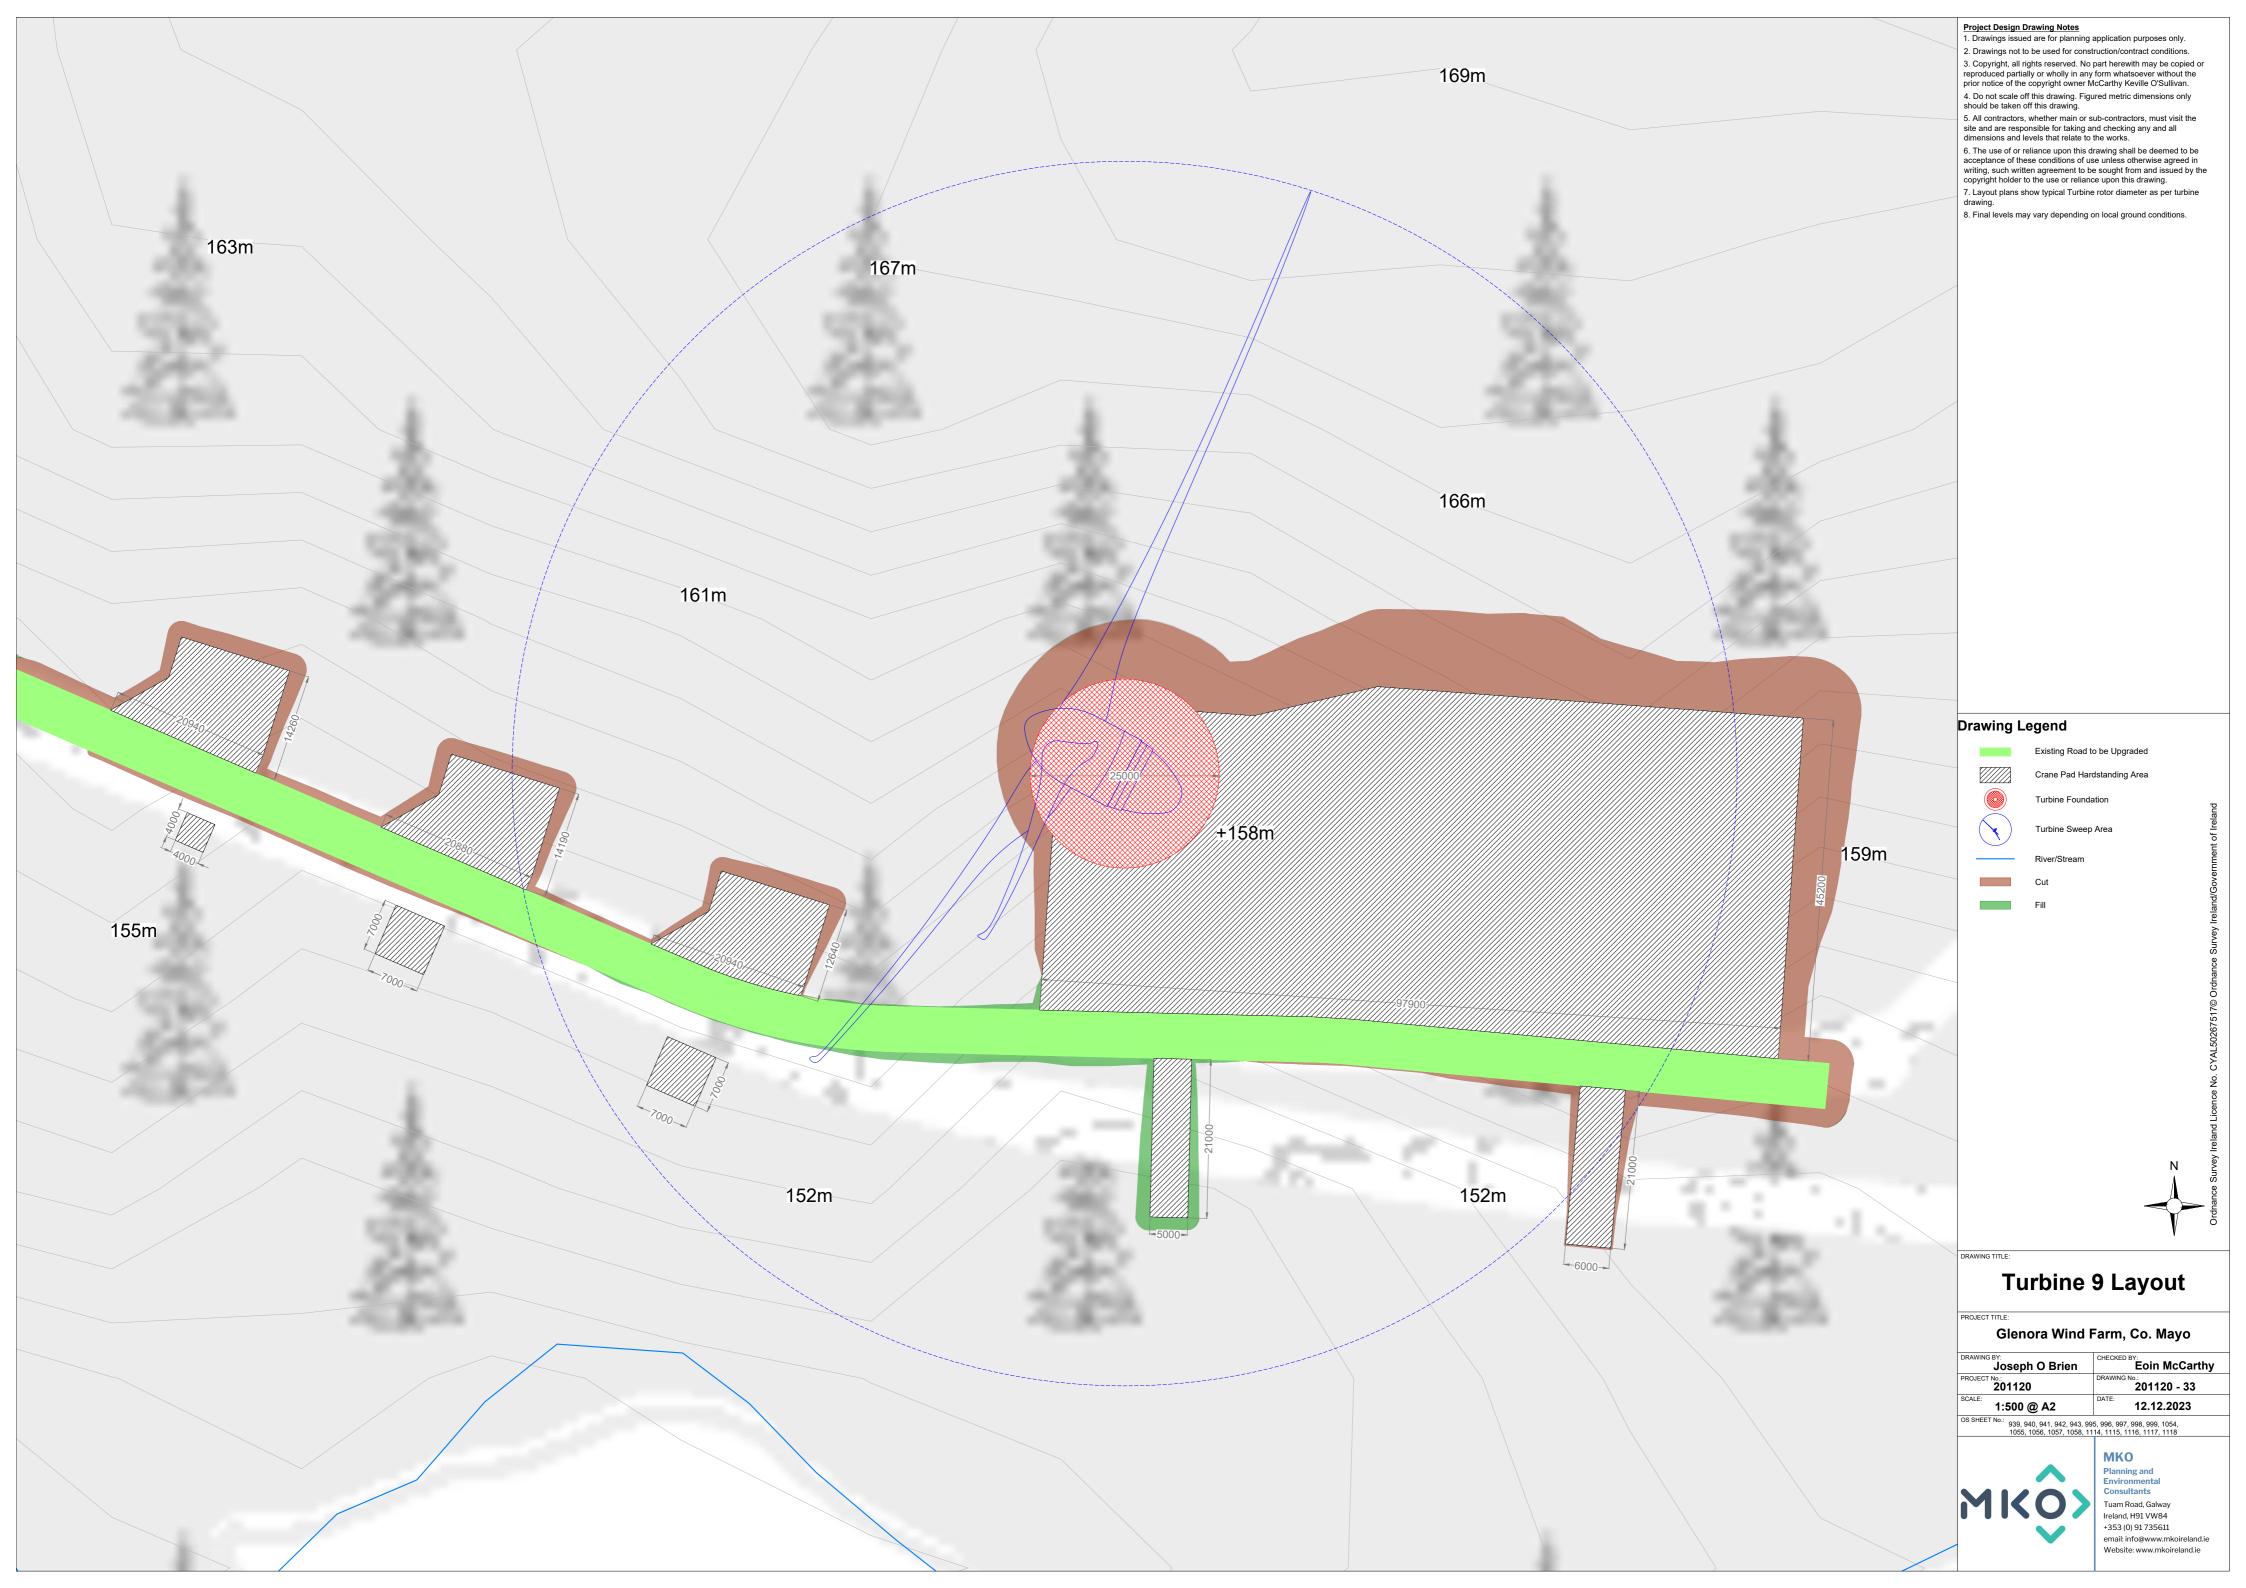

2. Drawings not to be used for construction/contract conditions.

7. Layout plans show typical Turbine rotor diameter as per turbine

8. Final levels may vary depending on local ground conditions.

Existing Road to be Upgraded

Project Design Drawing Notes

1. Drawings issued are for planning application purposes only. 2. Drawings not to be used for construction/contract conditions.

2. Drawings not to be used for construction/contract conditions.
3. Copyright, all rights reserved. No part herewith may be copied or reproduced partially or wholly in any form whatsoever without the prior notice of the copyright owner McCarthy Keville O'Sullivan.
4. Do not scale off this drawing. Figured metric dimensions only should be taken off this drawing.

7. Layout plans show typical Turbine rotor diameter as per turbine

7. Layout plans show typical Turbine rotor diameter as per turbine

8. Final levels may vary depending on local ground conditions.

Drawing Legend

Existing Road to be Upgraded

Crane Pad Hardstanding Area

Turbine Foundation

Cut