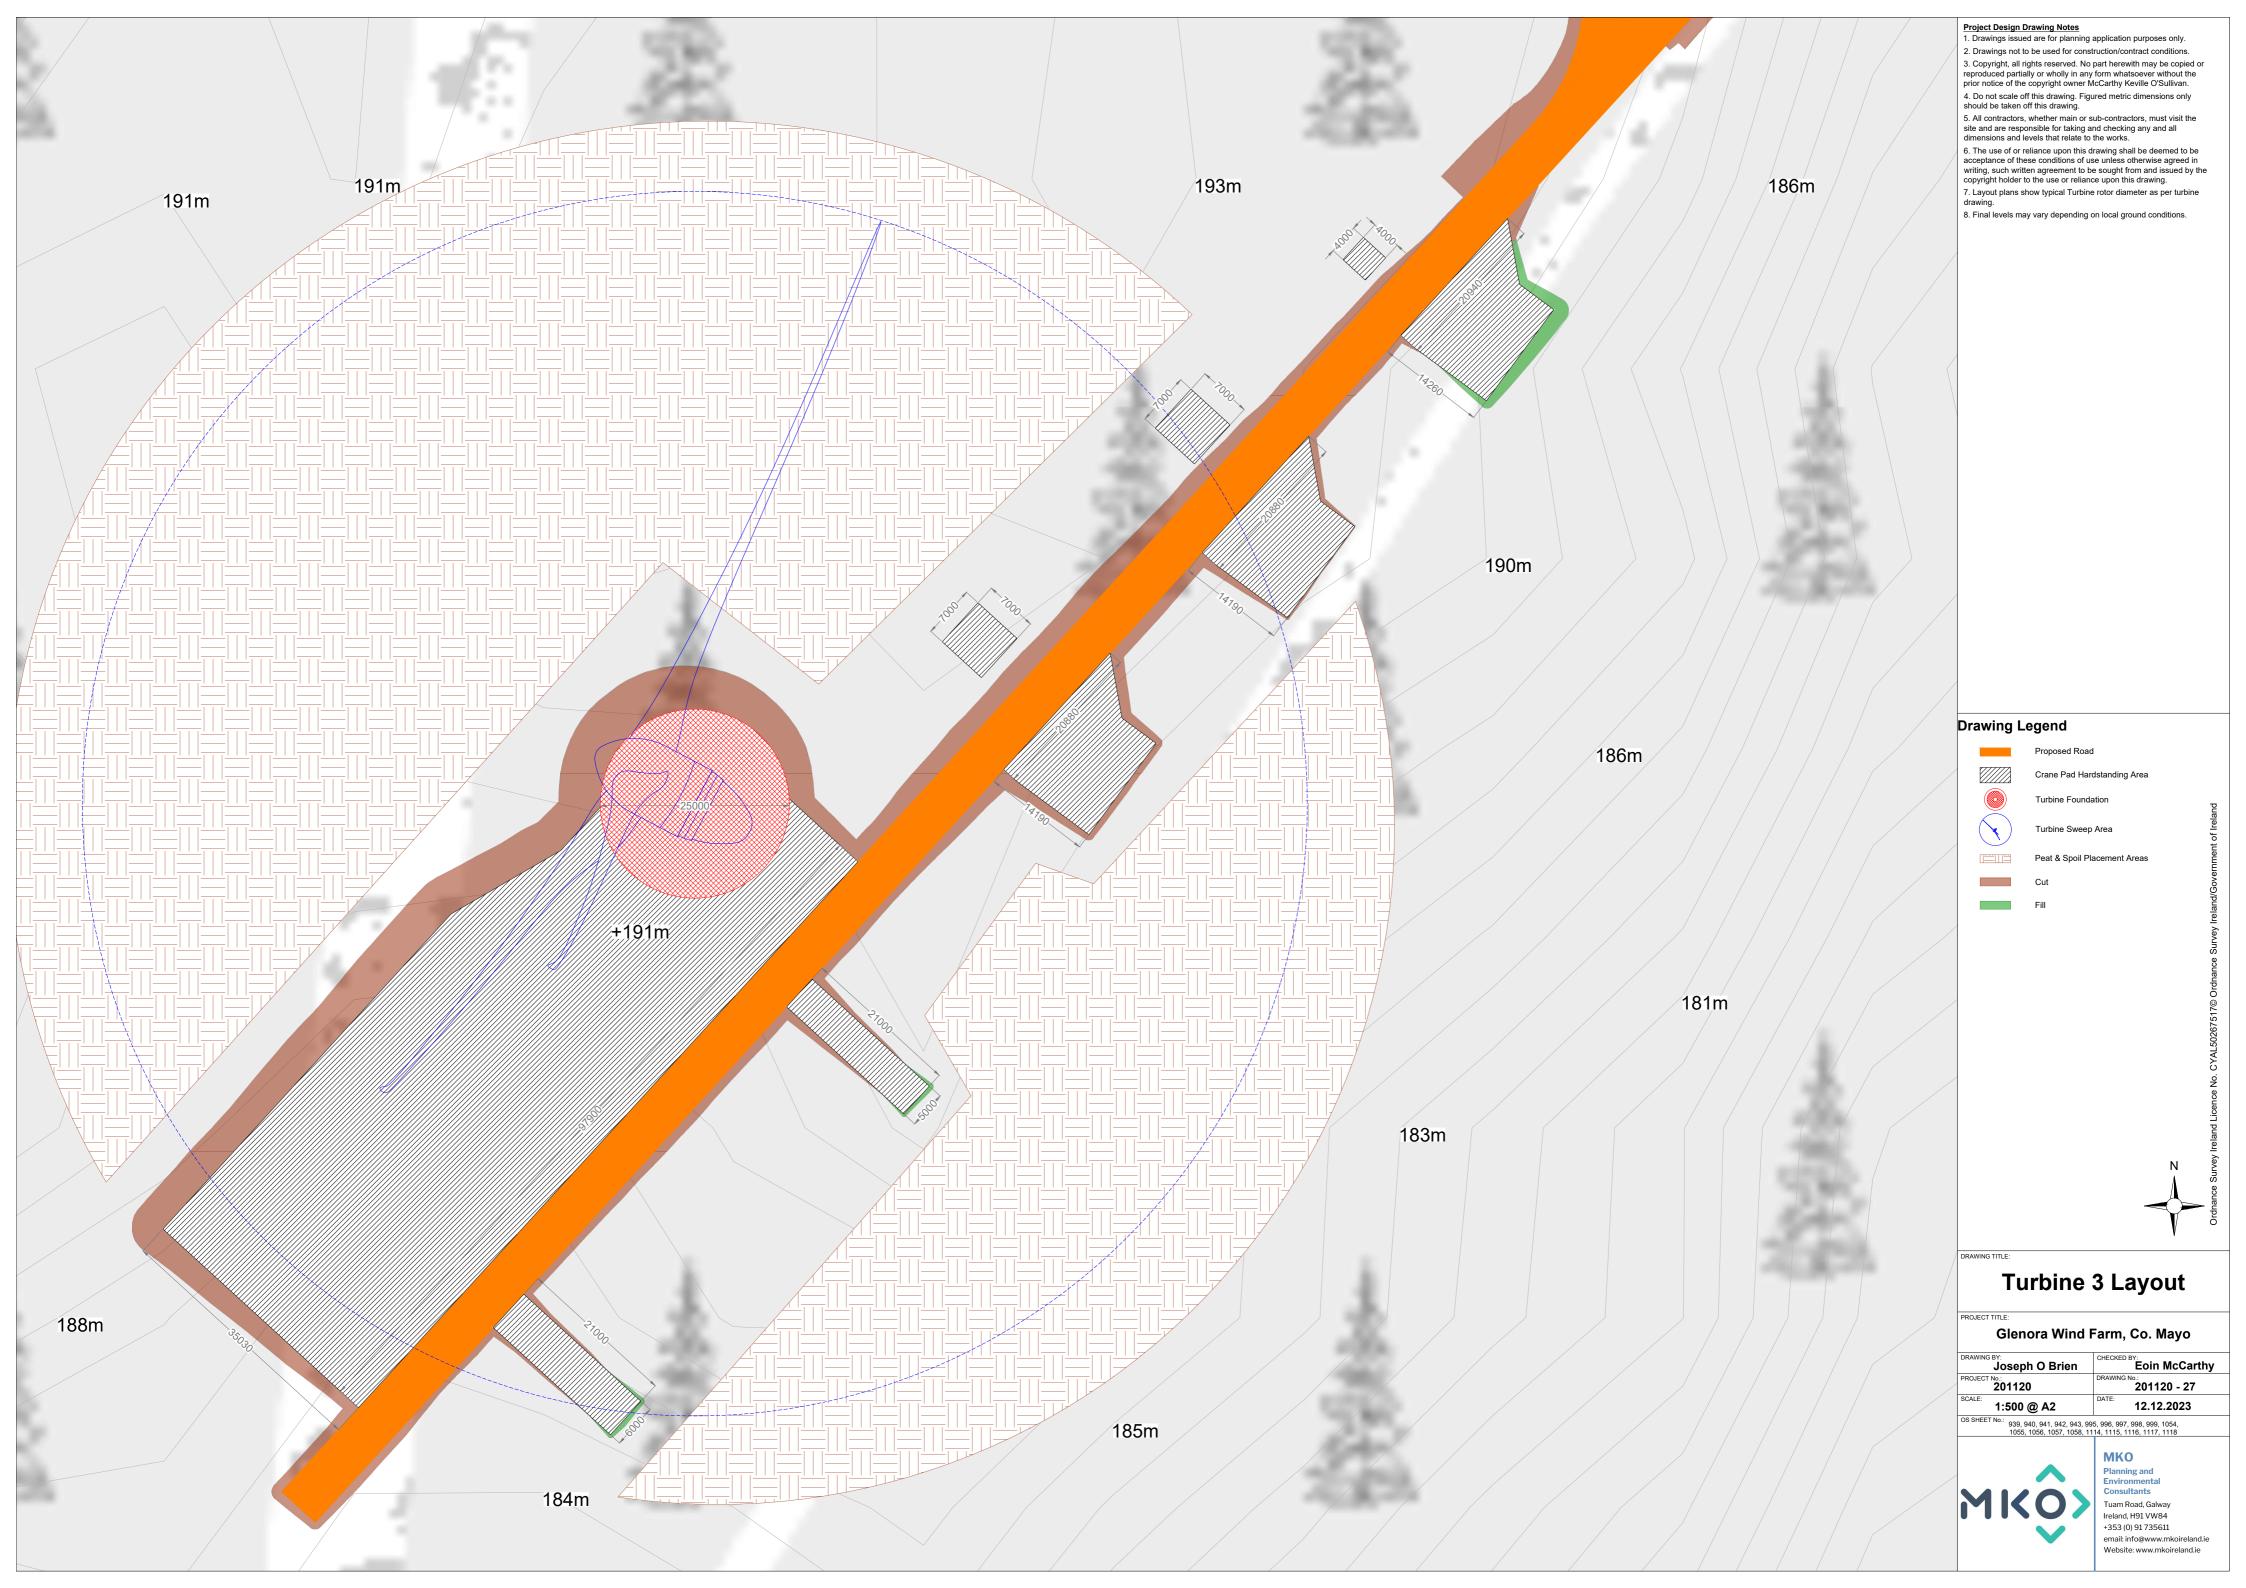

2. Drawings not to be used for construction/contract conditions.

7. Layout plans show typical Turbine rotor diameter as per turbine

8. Final levels may vary depending on local ground conditions.

Existing Road to be Upgraded

Project Design Drawing Notes

1. Drawings issued are for planning application purposes only. 2. Drawings not to be used for construction/contract conditions.

2. Drawings not to be used for construction/contract conditions.
3. Copyright, all rights reserved. No part herewith may be copied or reproduced partially or wholly in any form whatsoever without the prior notice of the copyright owner McCarthy Keville O'Sullivan.
4. Do not scale off this drawing. Figured metric dimensions only should be taken off this drawing.

5. All contractors, whether main or sub-contractors, must visit the site and are responsible for taking and checking any and all dimensions and levels that relate to the works.

6. The use of or reliance upon this drawing shall be deemed to be acceptance of these conditions of use unless otherwise agreed in writing, such written agreement to be sought from and issued by the copyright holder to the use or reliance upon this drawing.

7. Layout plans show typical Turbine rotor diameter as per turbine

7. Layout plans show typical Turbine rotor diameter as per turbine

8. Final levels may vary depending on local ground conditions.

Drawing Legend

Existing Road to be Upgraded

Crane Pad Hardstanding Area

Turbine Foundation

Cut