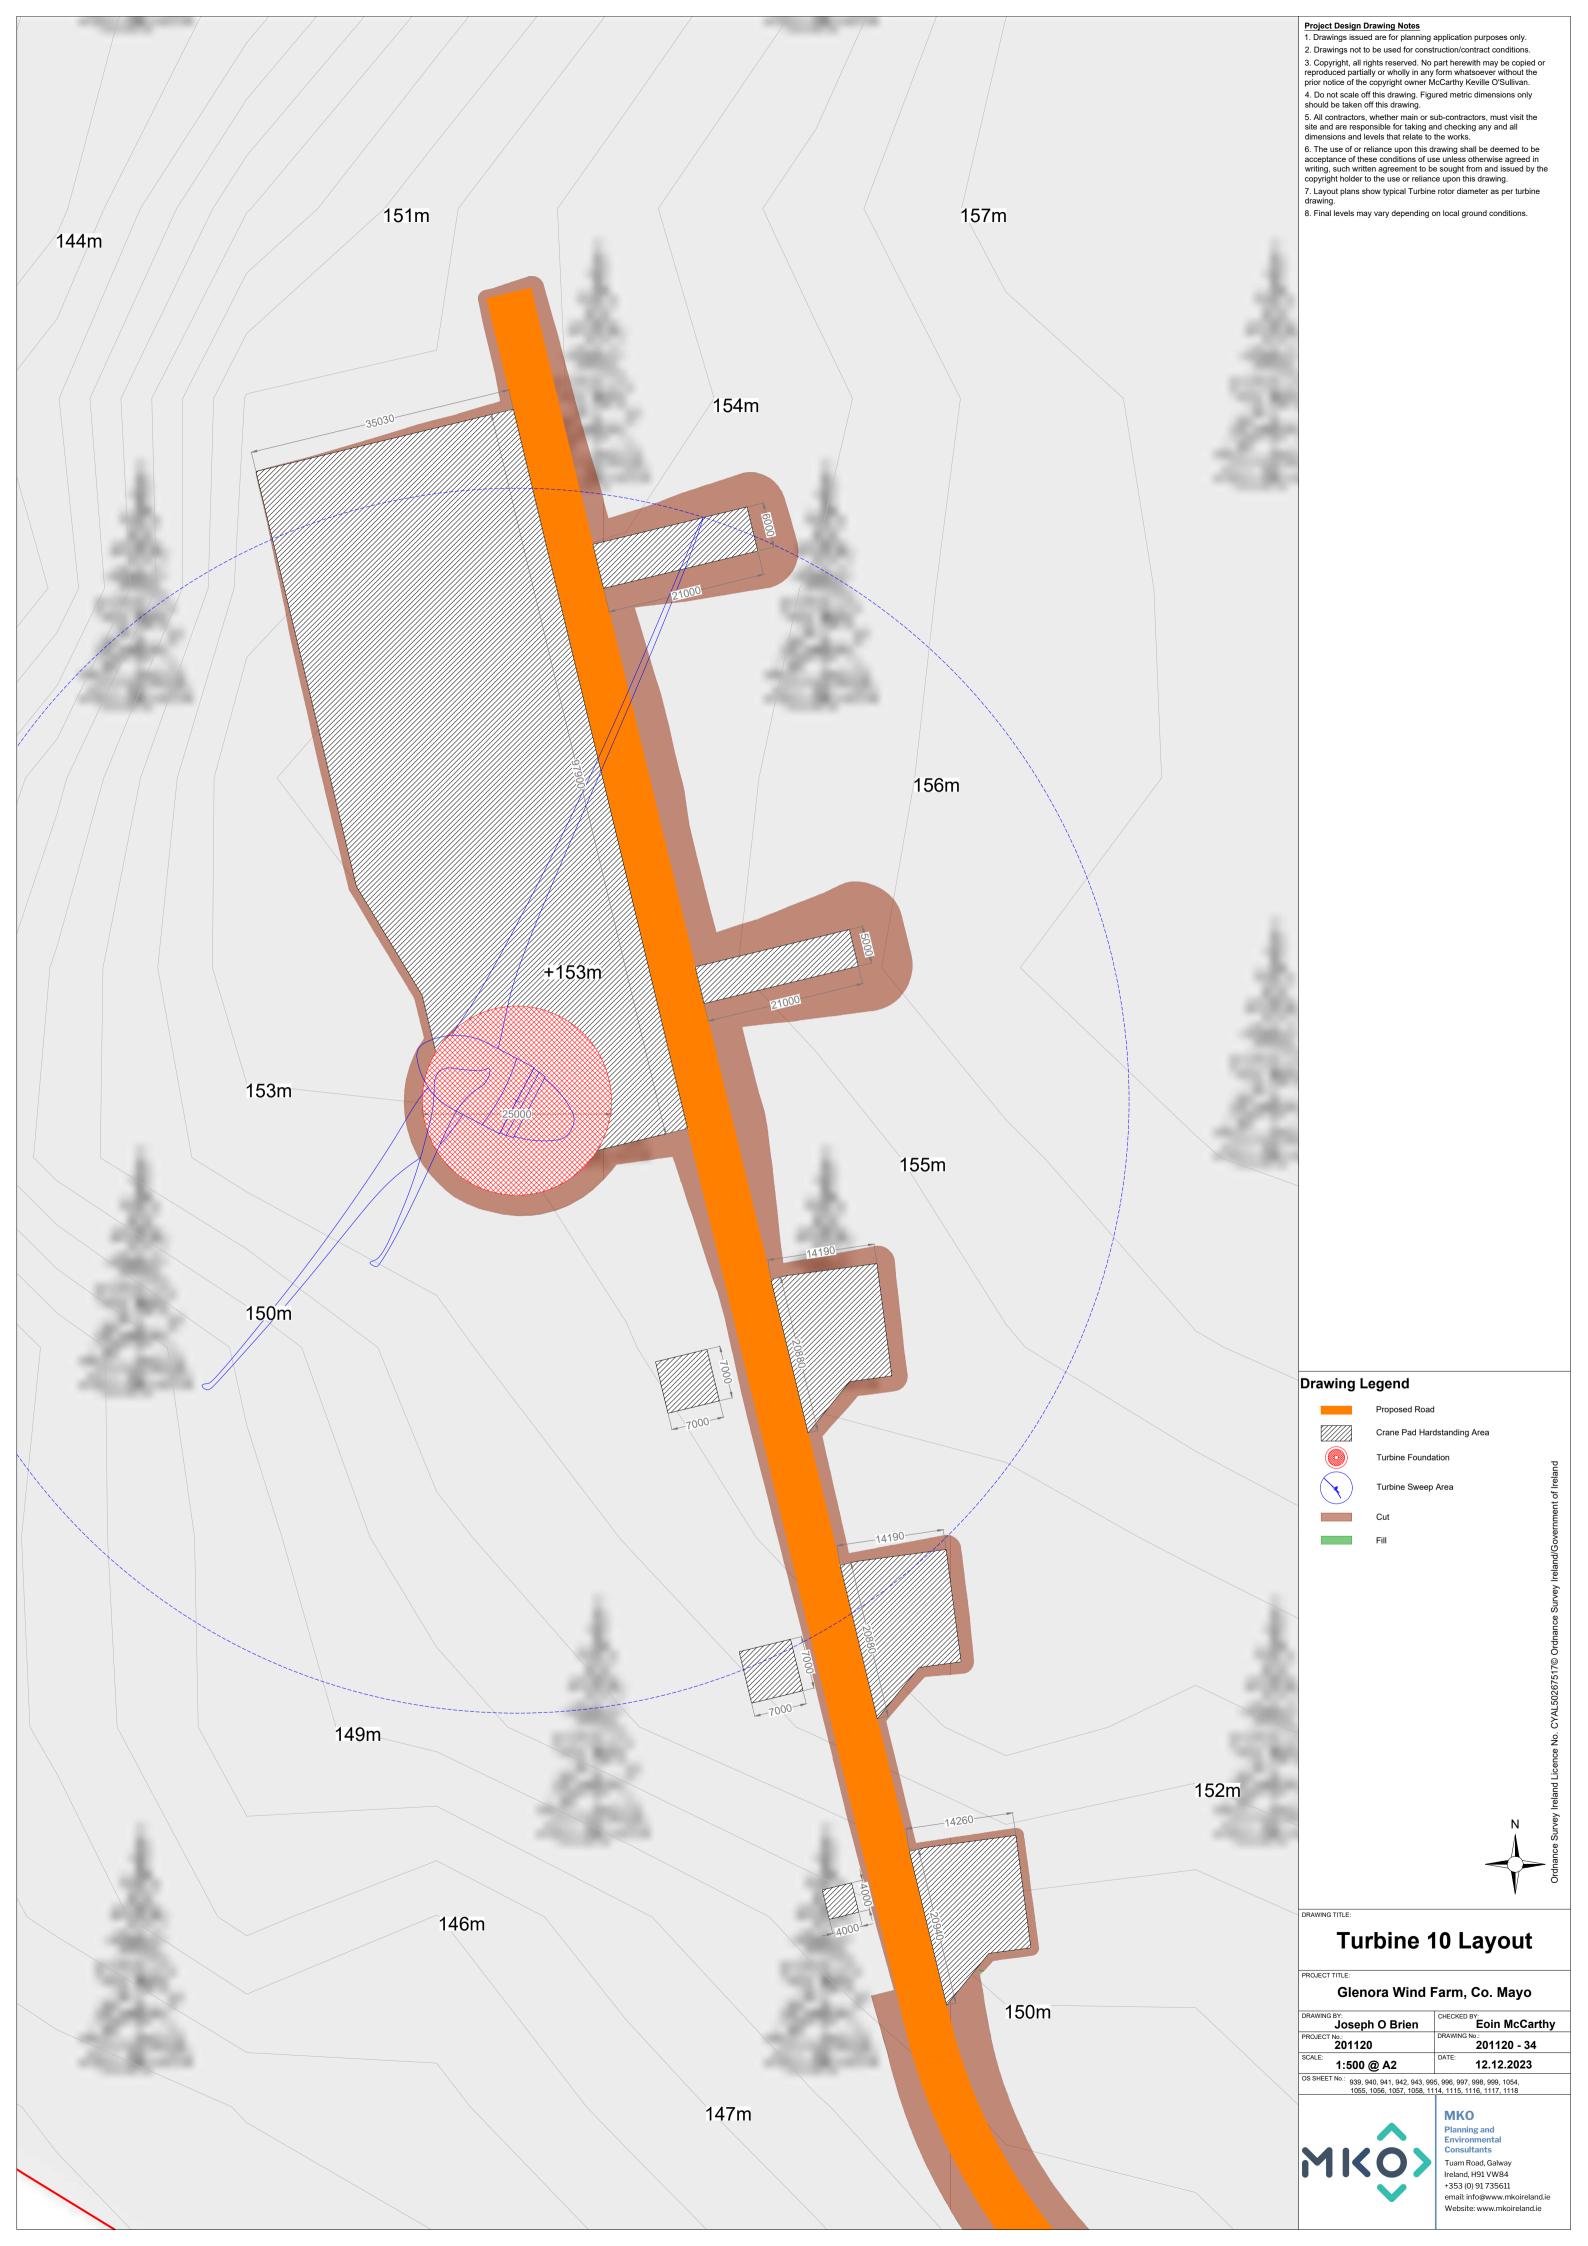

2. Drawings not to be used for construction/contract conditions.

7. Layout plans show typical Turbine rotor diameter as per turbine

8. Final levels may vary depending on local ground conditions.

Existing Road to be Upgraded

Project Design Drawing Notes

1. Drawings issued are for planning application purposes only. 2. Drawings not to be used for construction/contract conditions.

2. Drawings not to be used for construction/contract conditions.
3. Copyright, all rights reserved. No part herewith may be copied or reproduced partially or wholly in any form whatsoever without the prior notice of the copyright owner McCarthy Keville O'Sullivan.
4. Do not scale off this drawing. Figured metric dimensions only should be taken off this drawing.

7. Layout plans show typical Turbine rotor diameter as per turbine

7. Layout plans show typical Turbine rotor diameter as per turbine

8. Final levels may vary depending on local ground conditions.

Drawing Legend

Existing Road to be Upgraded

Crane Pad Hardstanding Area

Turbine Foundation

Cut