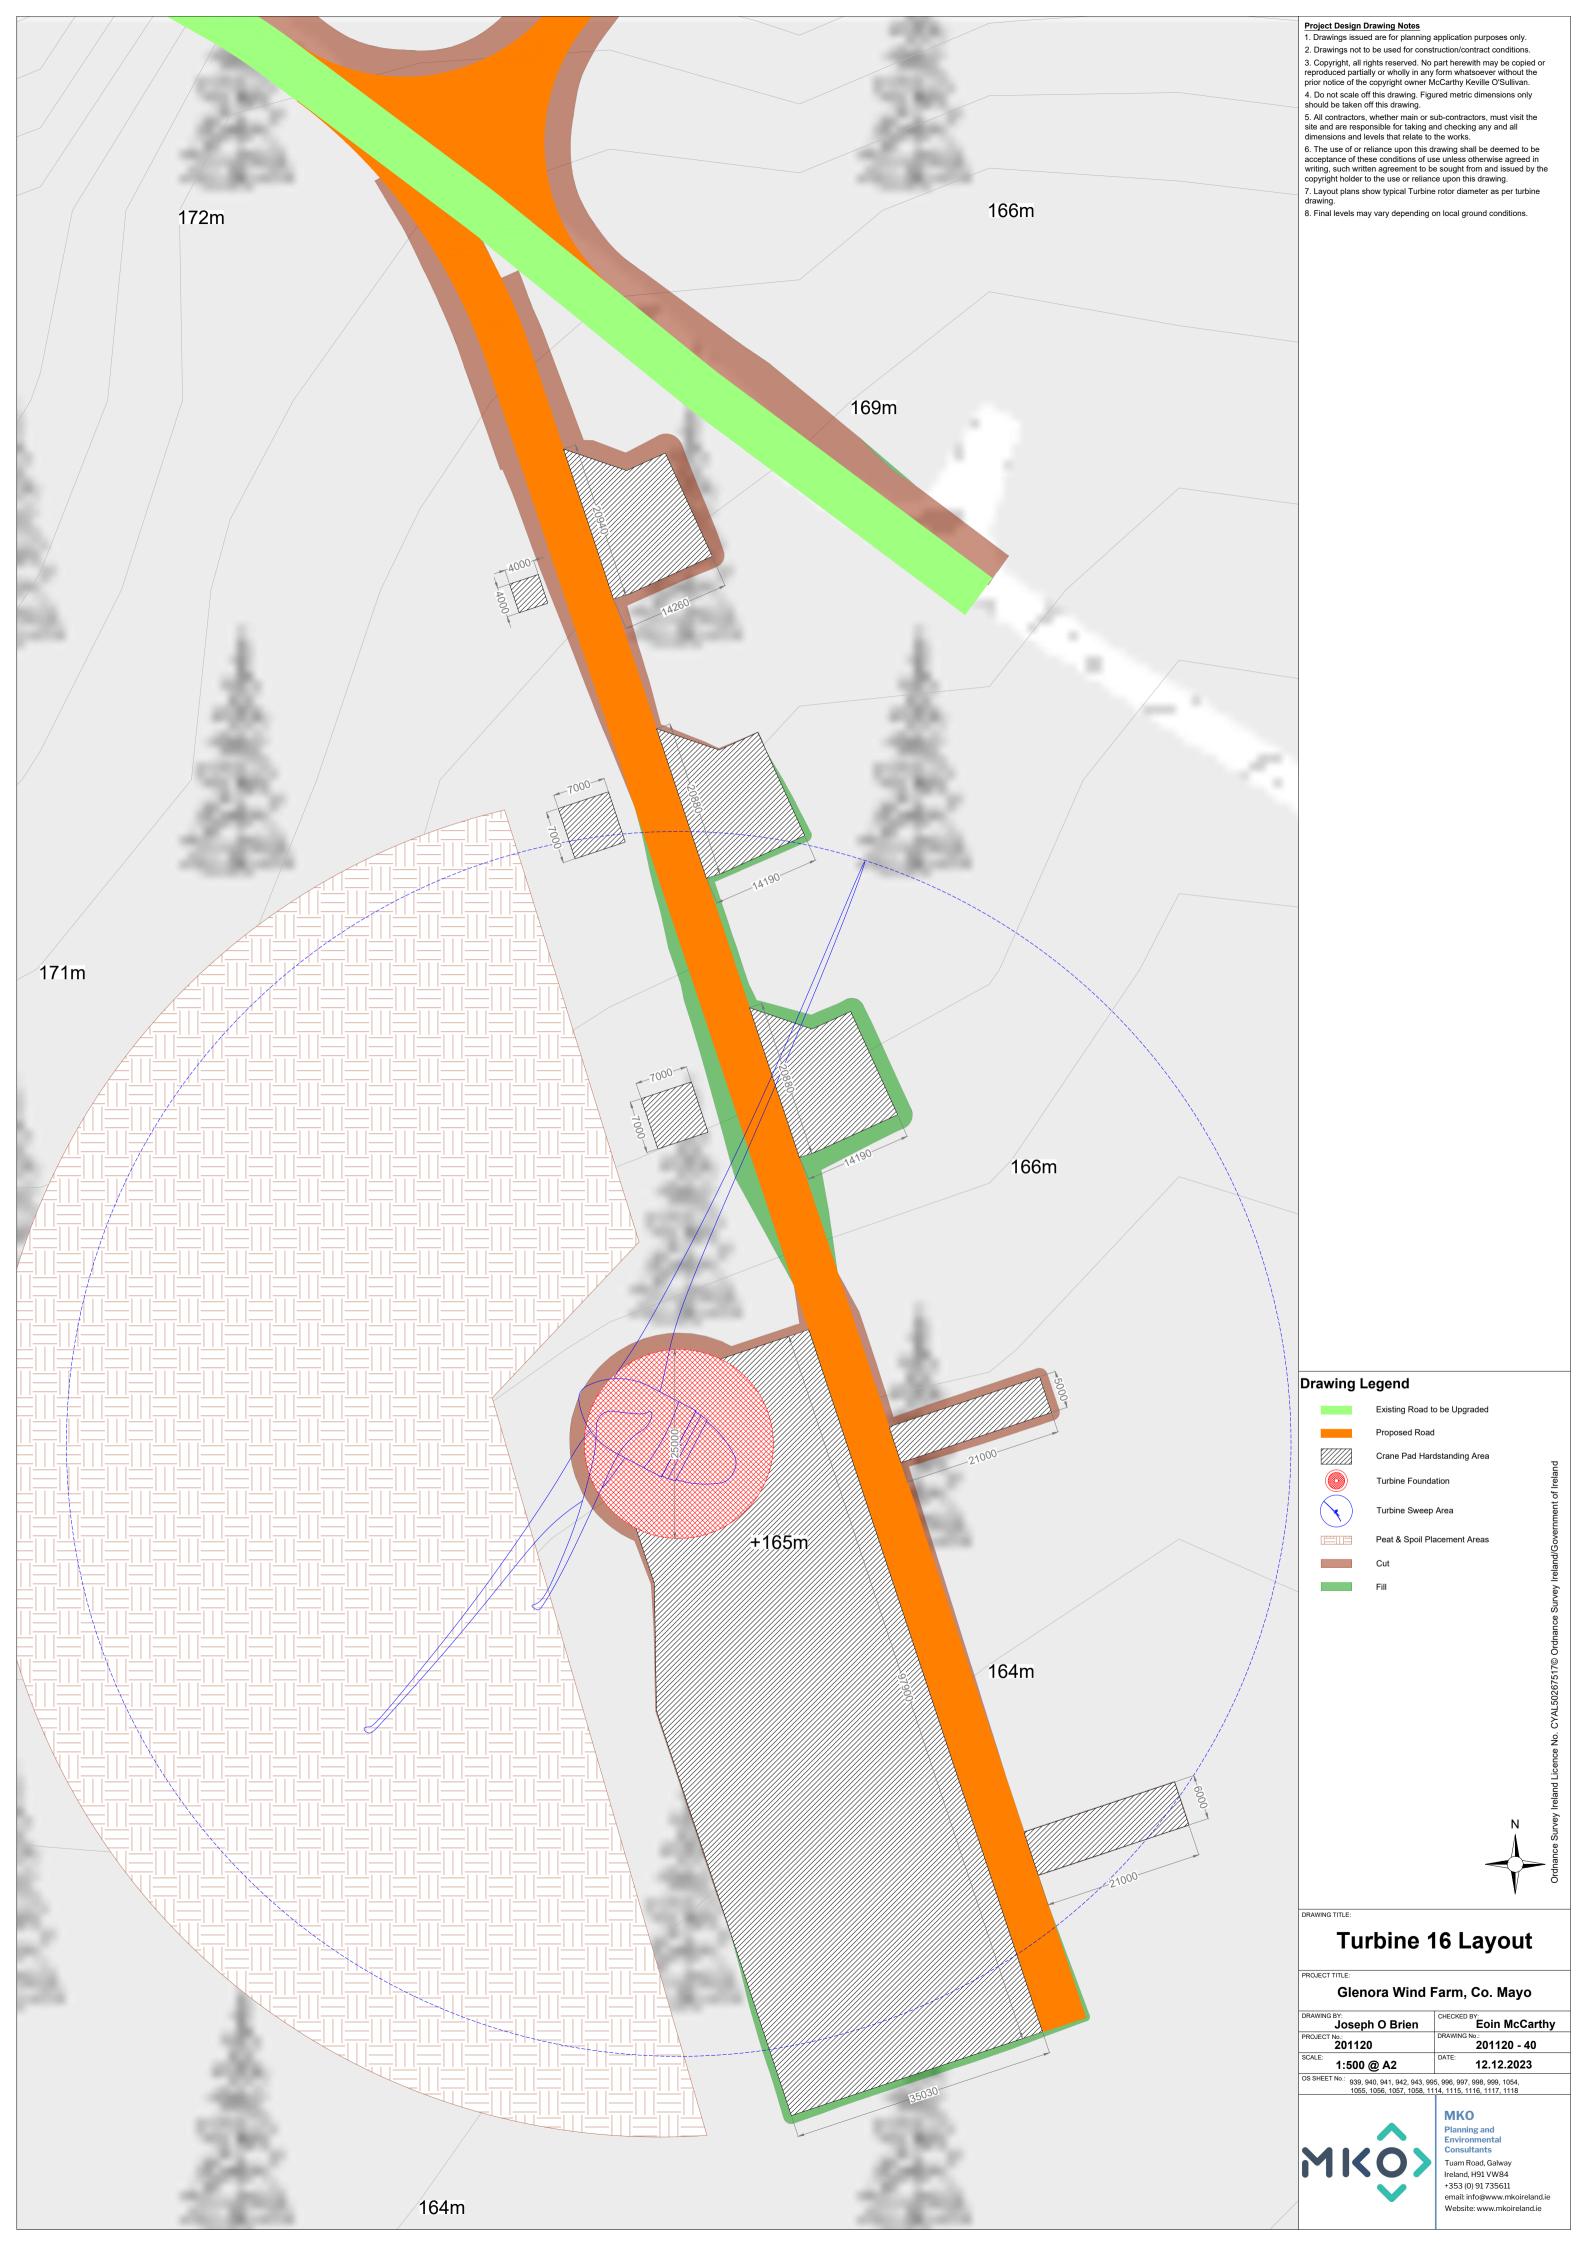

2. Drawings not to be used for construction/contract conditions.

7. Layout plans show typical Turbine rotor diameter as per turbine

8. Final levels may vary depending on local ground conditions.

Existing Road to be Upgraded

Existing Road to be Upgraded

Crane Pad Hardstanding Area

Turbine Foundation

Cut