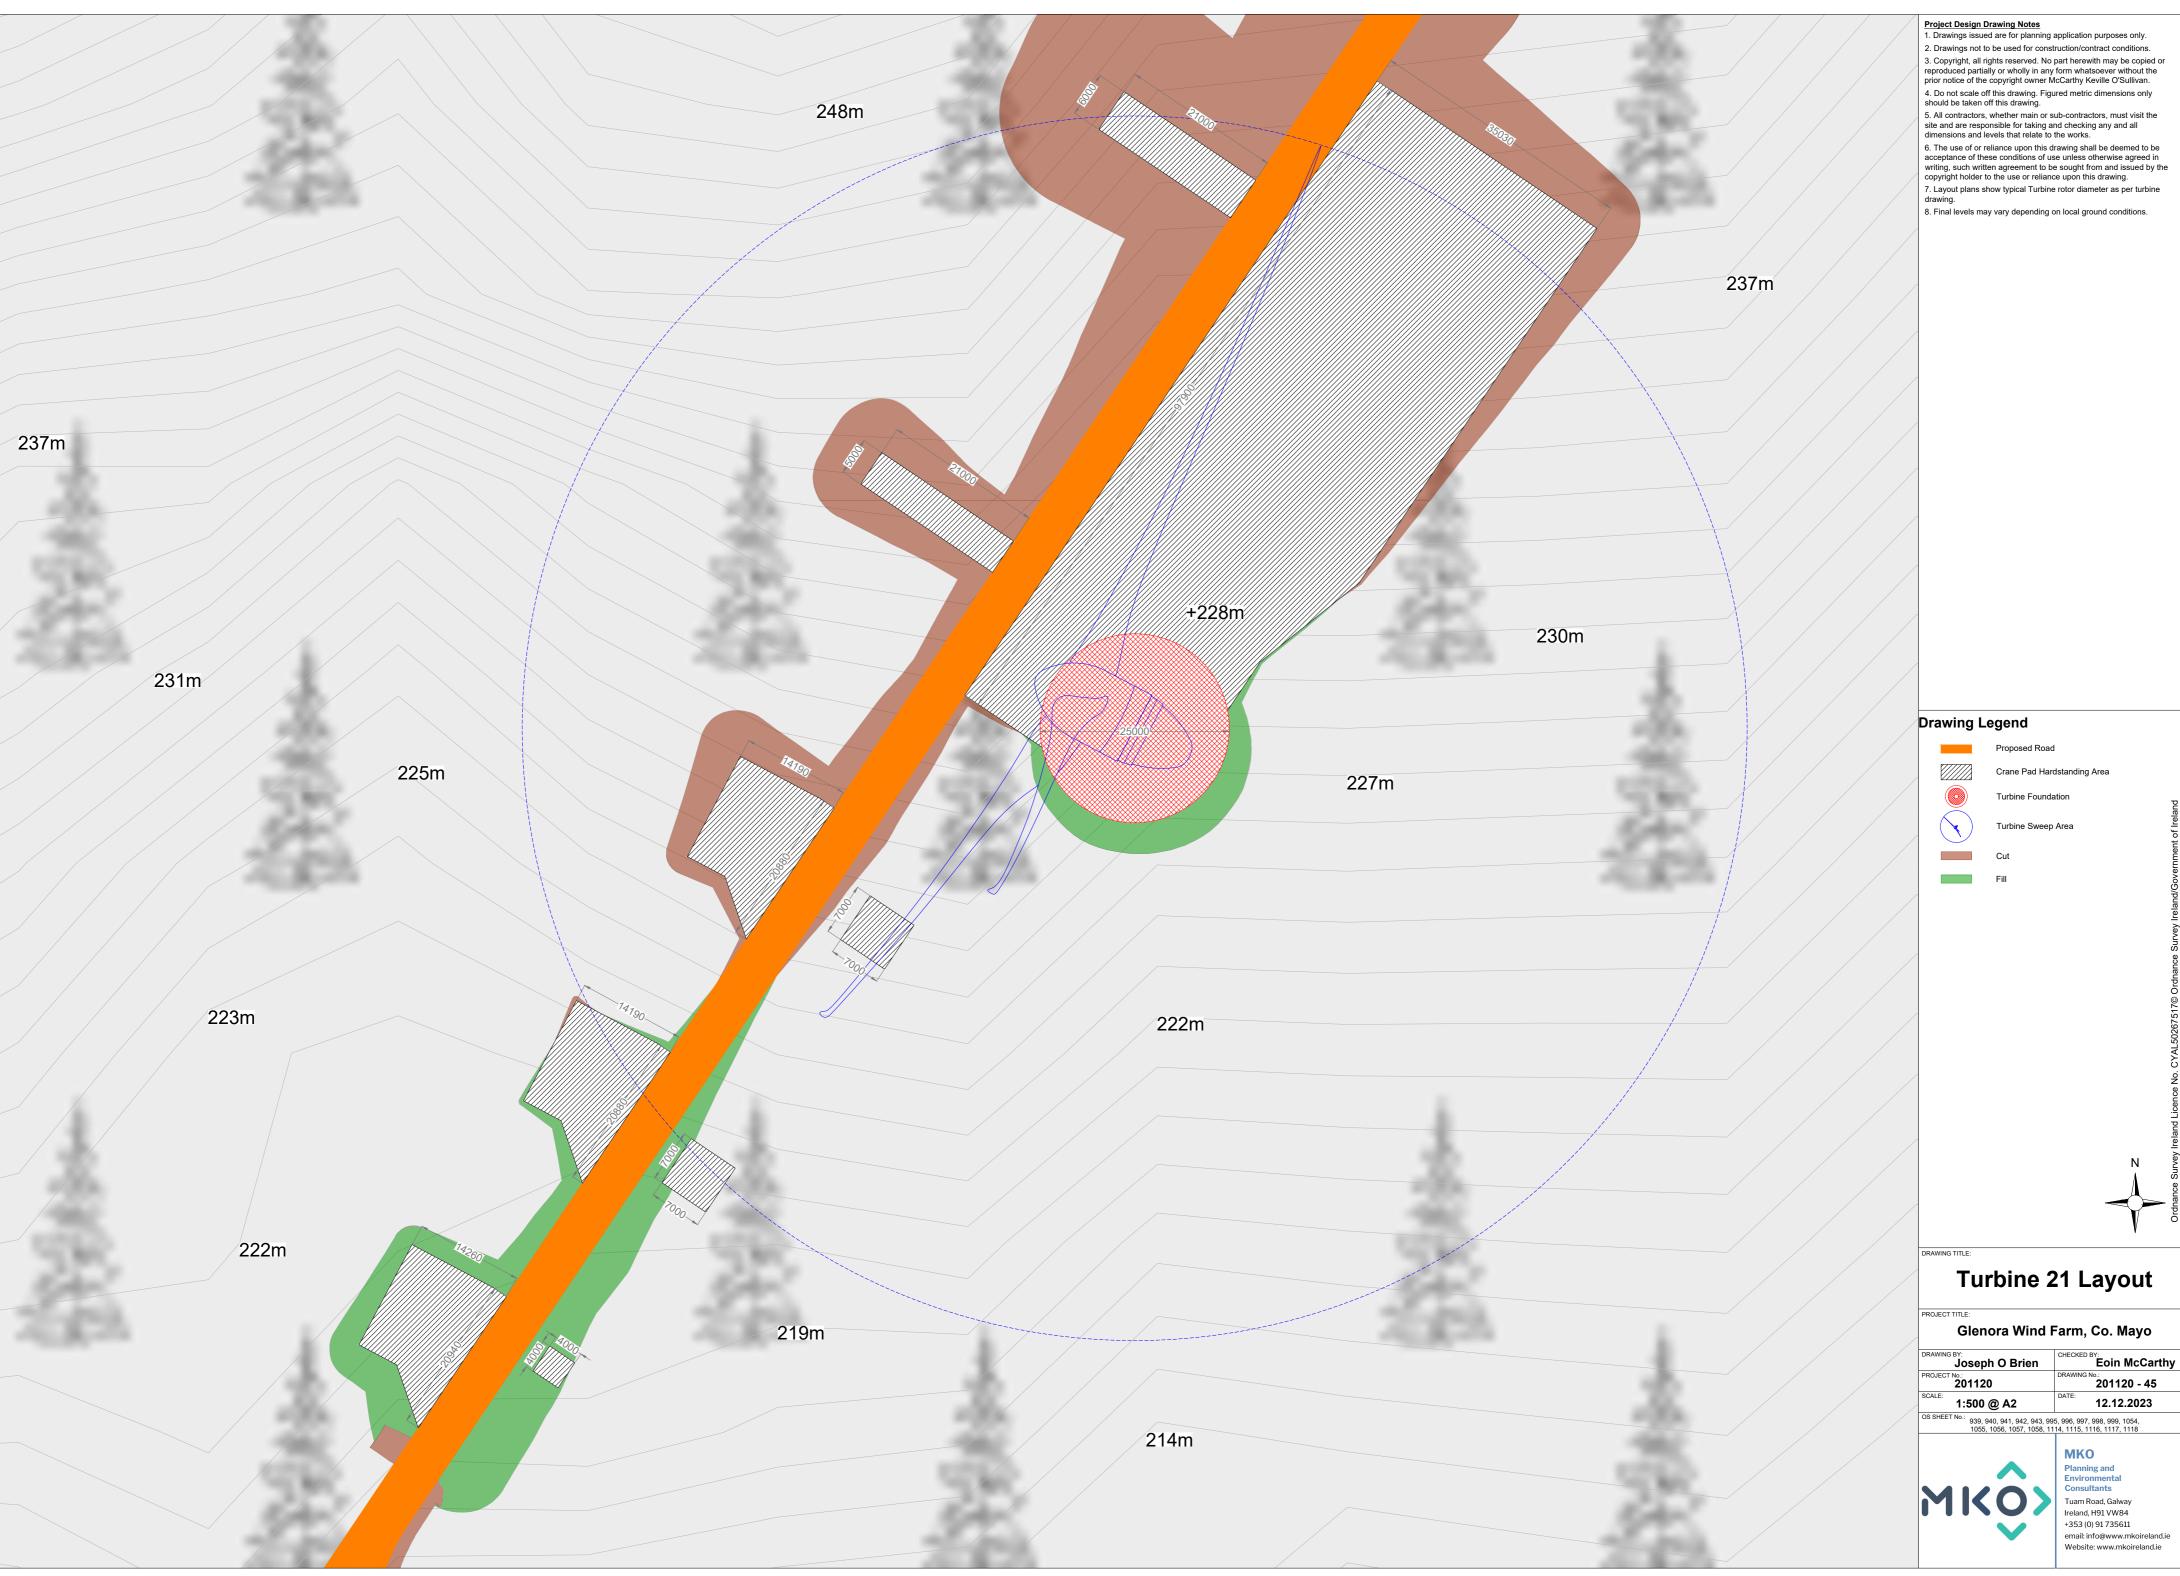

## **Turbine 21 Layout**

Glenora Wind Farm, Co. Mayo

| Joseph O Brien         | Eoin McCarthy               |
|------------------------|-----------------------------|
| PROJECT No.:<br>201120 | DRAWING No.:<br>201120 - 45 |
| 1:500 @ A2             | 12.12.2023                  |
| OS SHEET No.:          |                             |