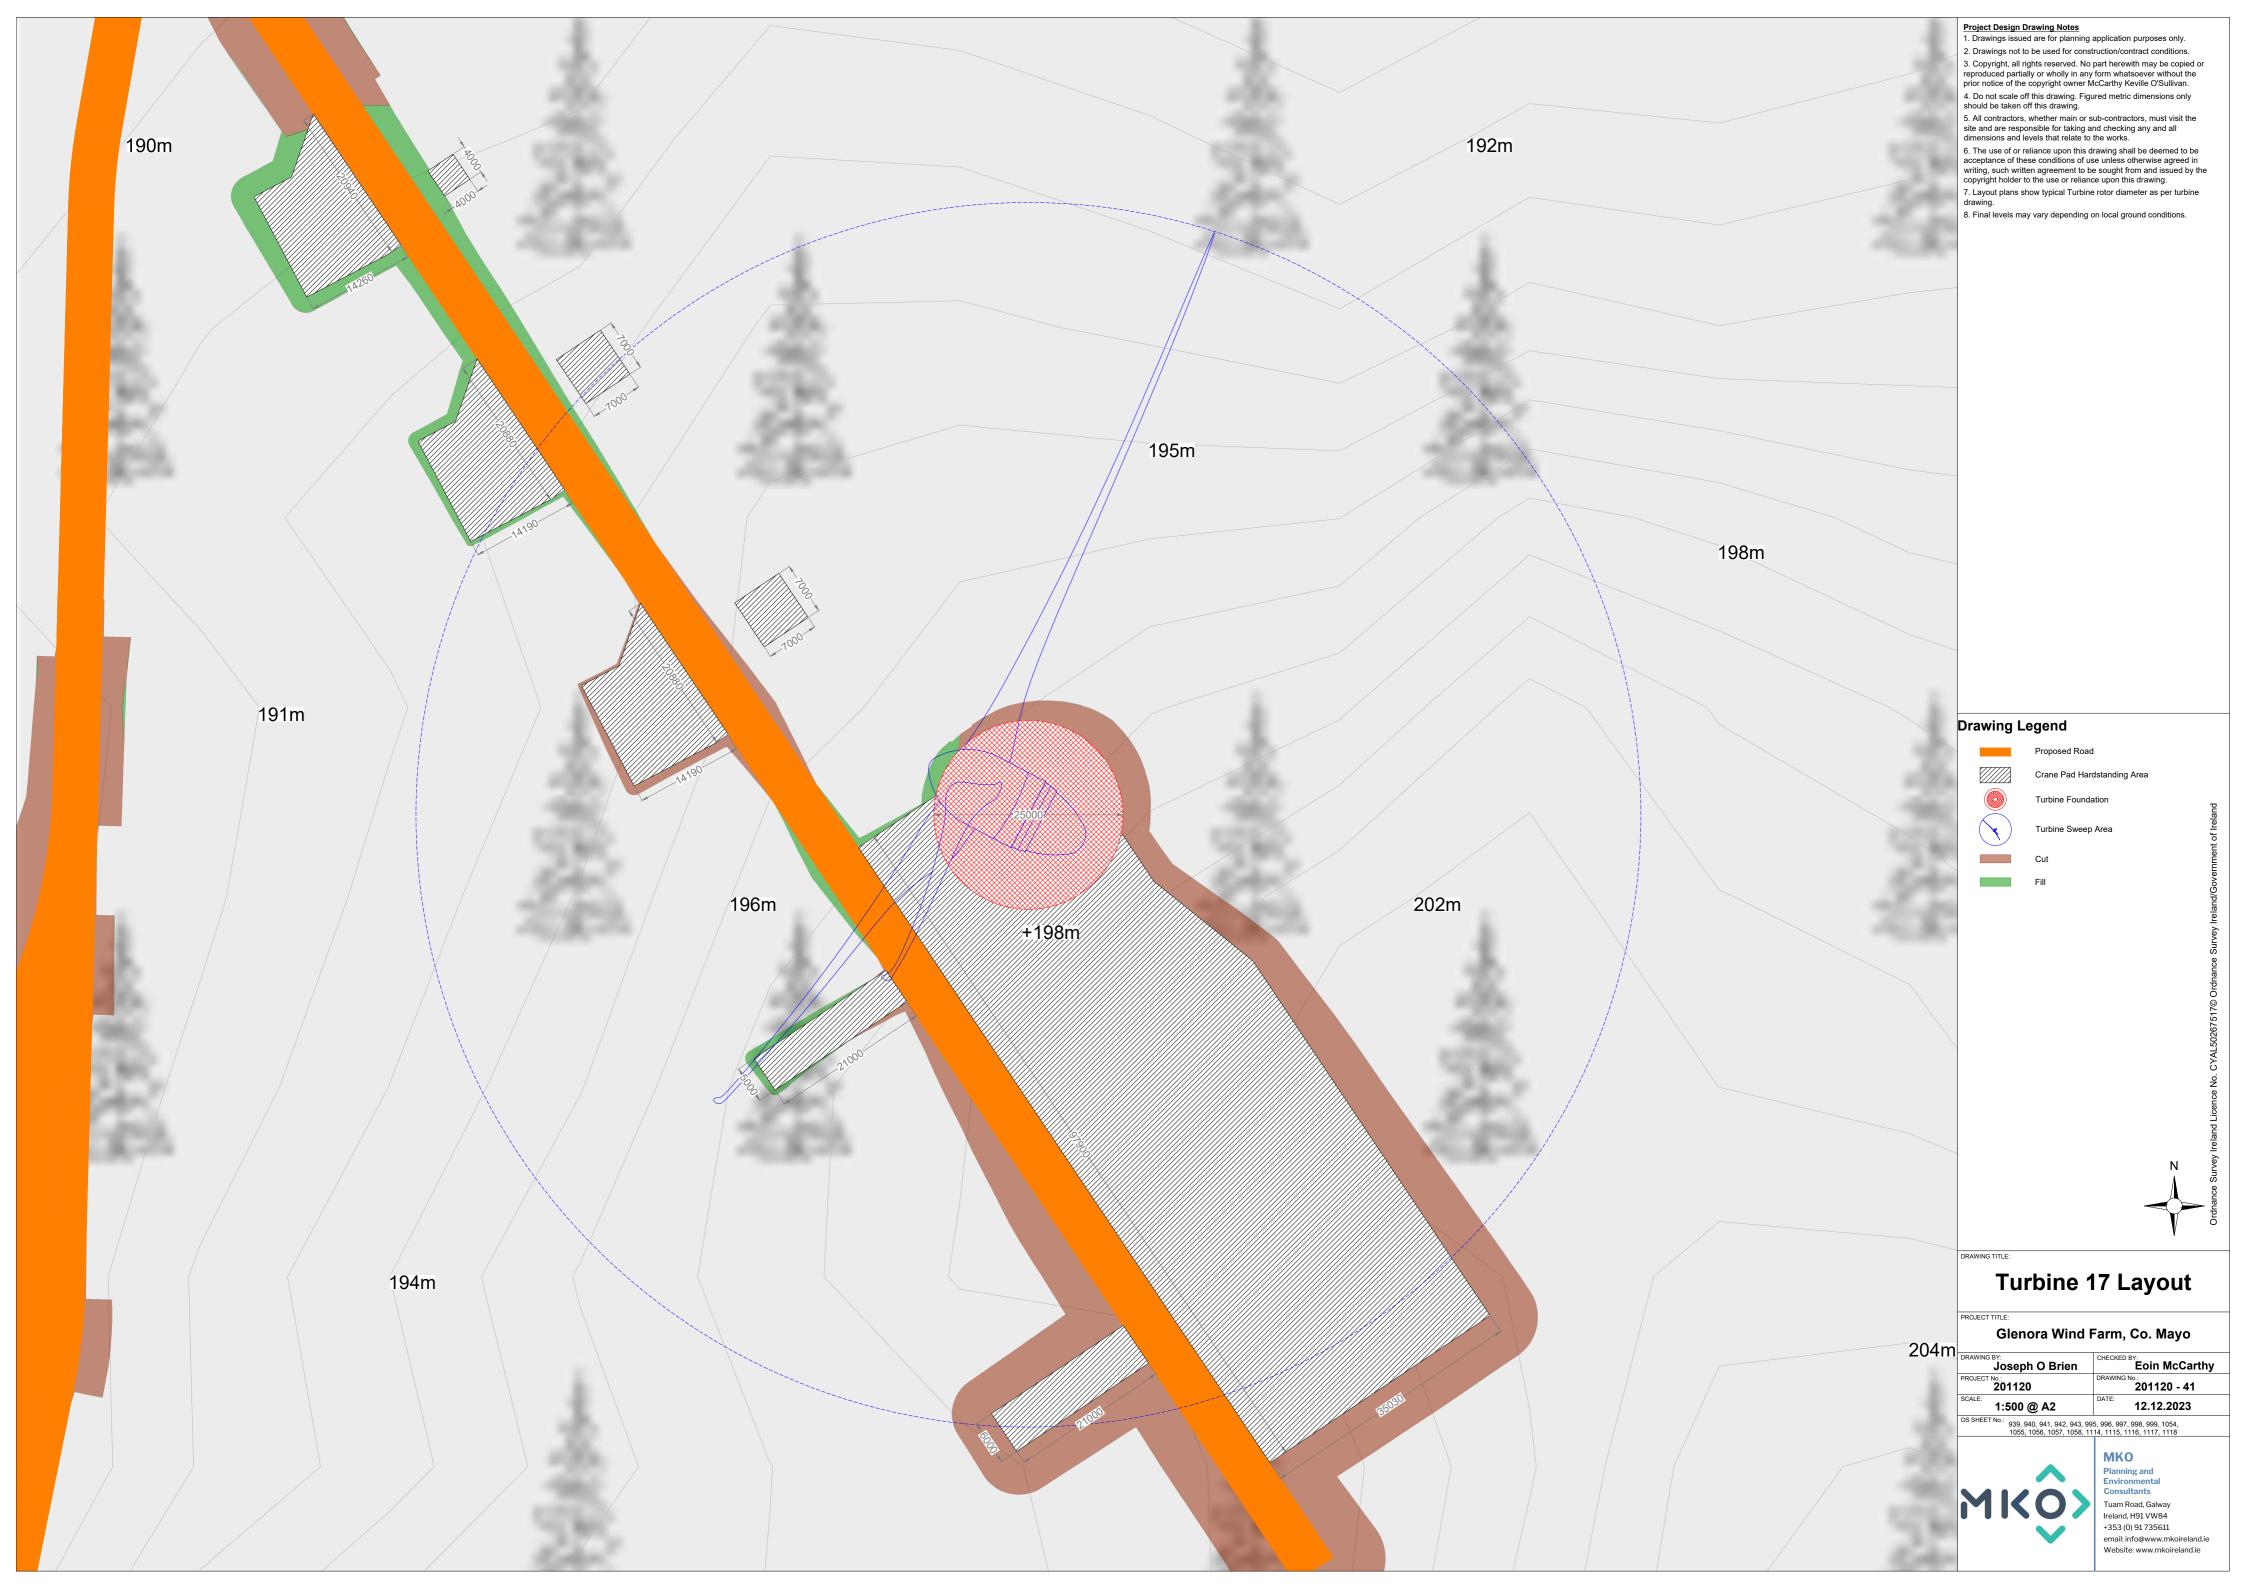

2. Drawings not to be used for construction/contract conditions.

7. Layout plans show typical Turbine rotor diameter as per turbine

8. Final levels may vary depending on local ground conditions.

Existing Road to be Upgraded

Project Design Drawing Notes

1. Drawings issued are for planning application purposes only. 2. Drawings not to be used for construction/contract conditions.

2. Drawings not to be used for construction/contract conditions.
3. Copyright, all rights reserved. No part herewith may be copied or reproduced partially or wholly in any form whatsoever without the prior notice of the copyright owner McCarthy Keville O'Sullivan.
4. Do not scale off this drawing. Figured metric dimensions only should be taken off this drawing.

7. Layout plans show typical Turbine rotor diameter as per turbine

7. Layout plans show typical Turbine rotor diameter as per turbine

8. Final levels may vary depending on local ground conditions.

Drawing Legend

Existing Road to be Upgraded

Crane Pad Hardstanding Area

Turbine Foundation

Cut