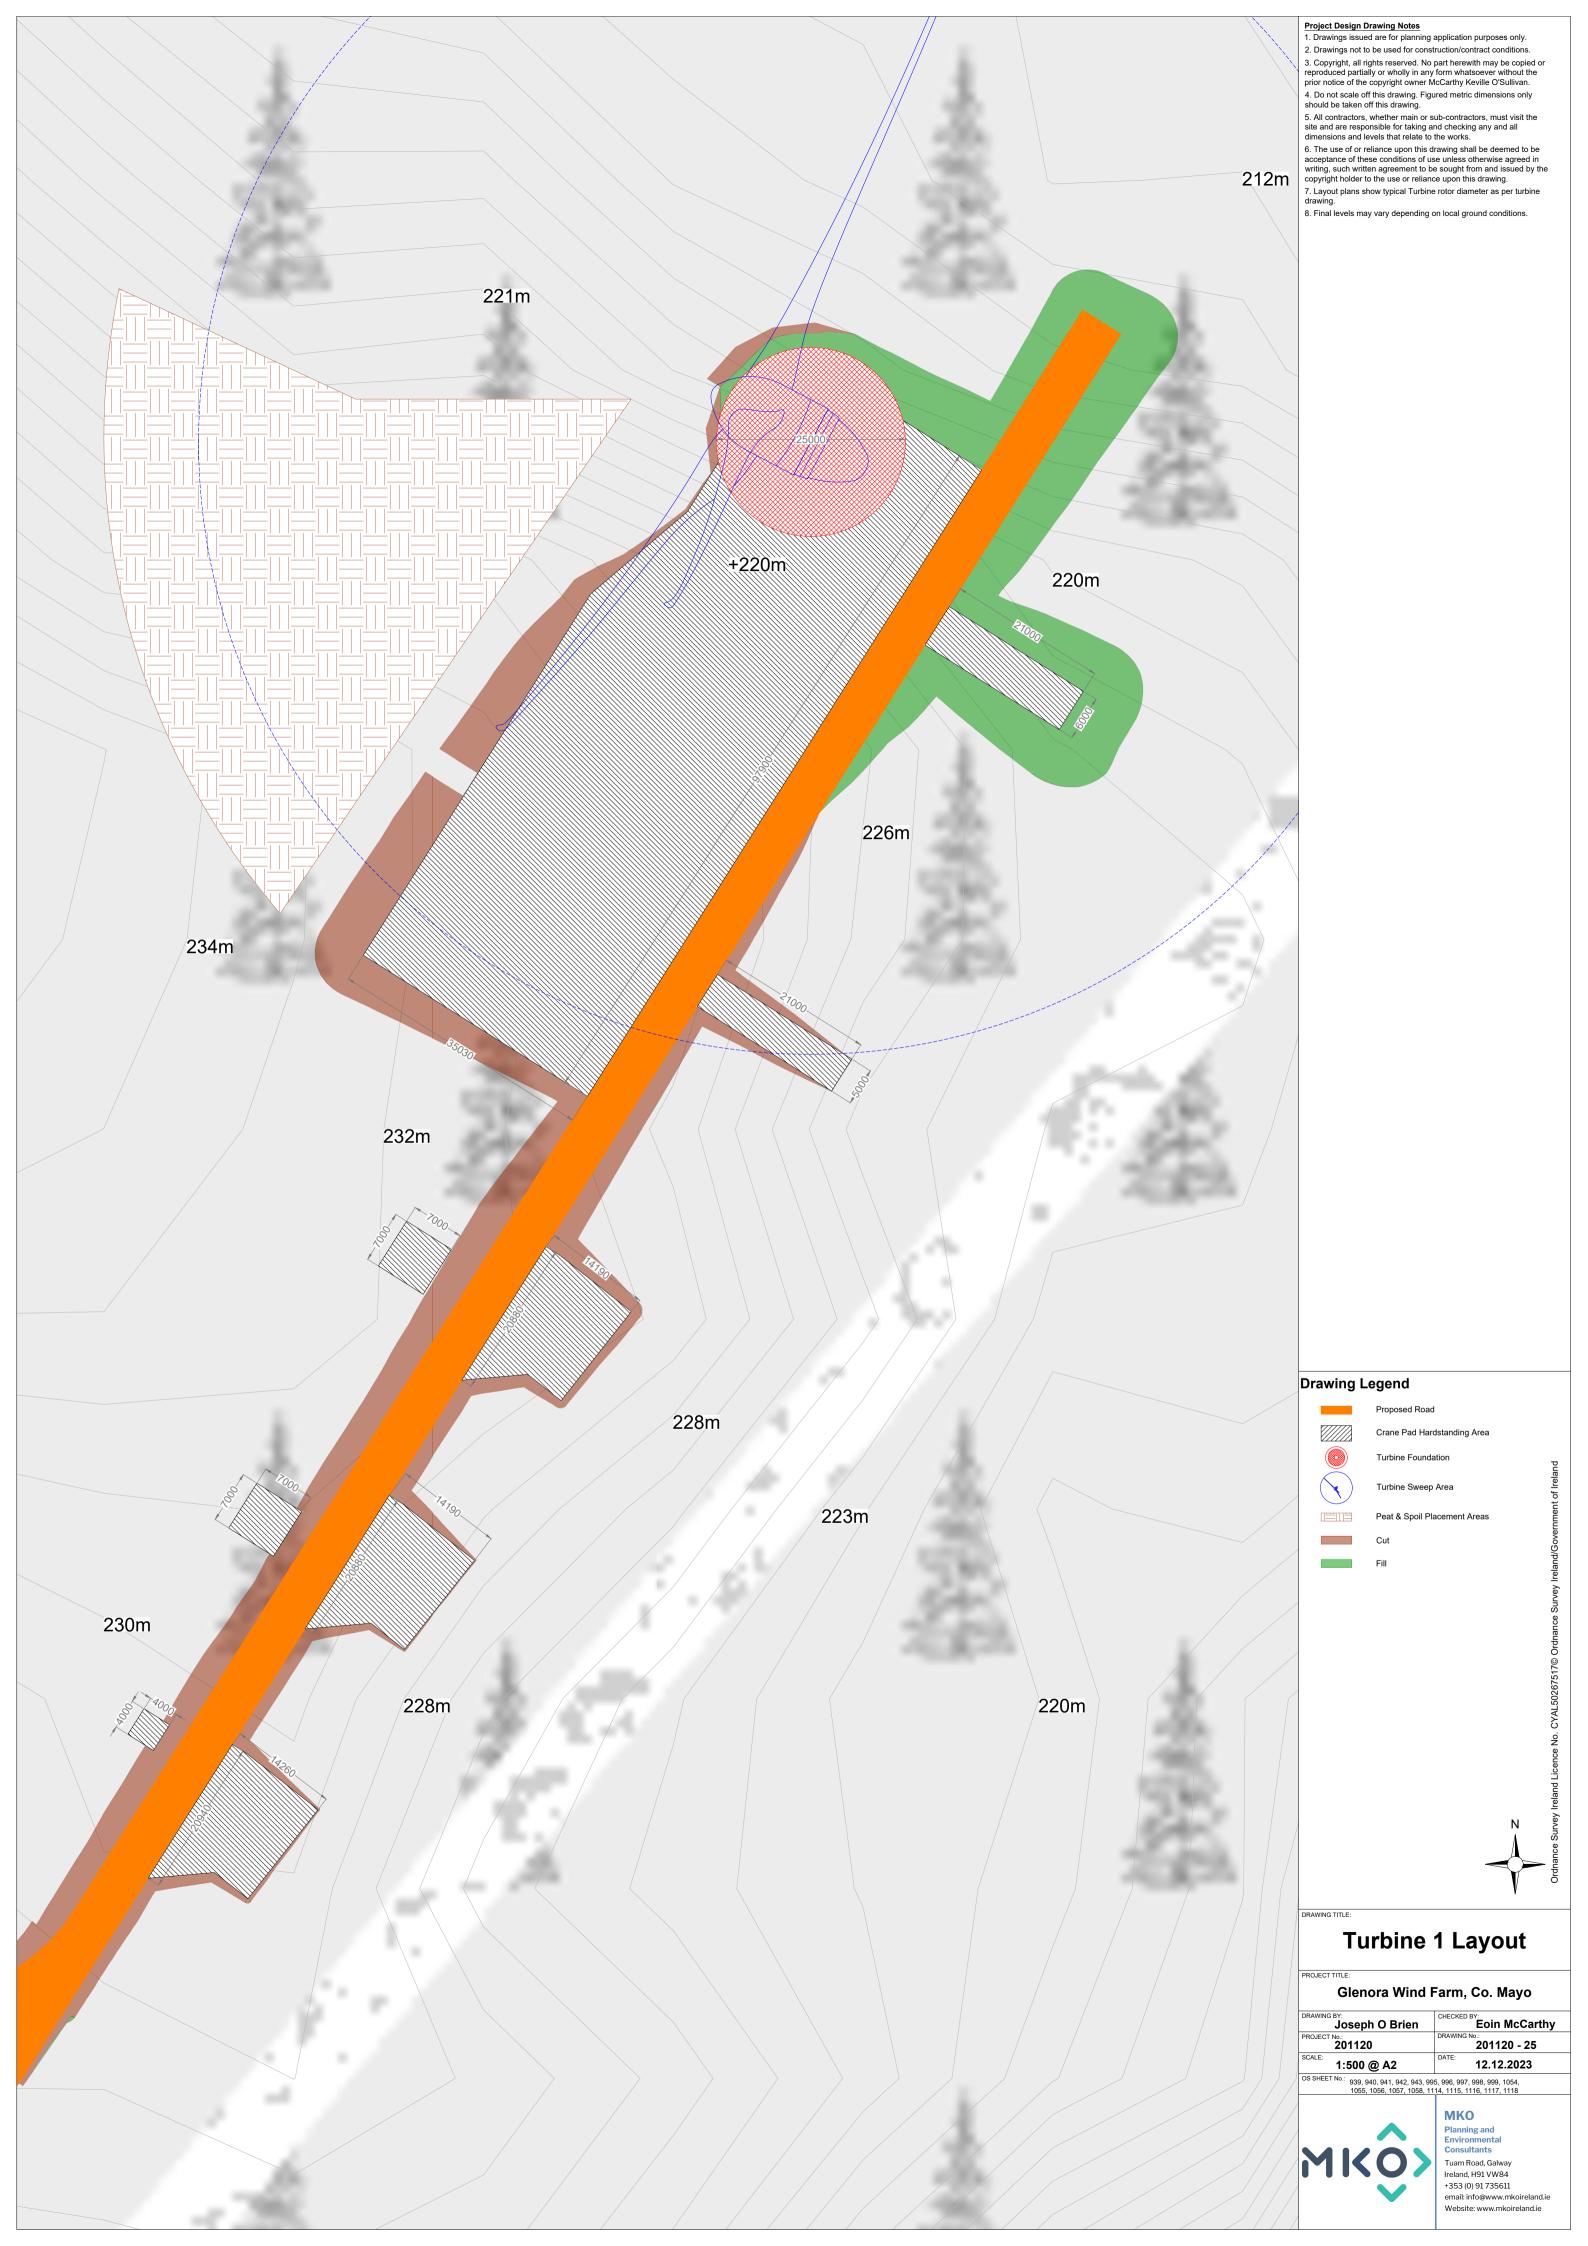

2. Drawings not to be used for construction/contract conditions.

7. Layout plans show typical Turbine rotor diameter as per turbine

8. Final levels may vary depending on local ground conditions.

Existing Road to be Upgraded

Project Design Drawing Notes

1. Drawings issued are for planning application purposes only. 2. Drawings not to be used for construction/contract conditions.

2. Drawings not to be used for construction/contract conditions.
3. Copyright, all rights reserved. No part herewith may be copied or reproduced partially or wholly in any form whatsoever without the prior notice of the copyright owner McCarthy Keville O'Sullivan.
4. Do not scale off this drawing. Figured metric dimensions only should be taken off this drawing.

5. All contractors, whether main or sub-contractors, must visit the site and are responsible for taking and checking any and all dimensions and levels that relate to the works.

6. The use of or reliance upon this drawing shall be deemed to be acceptance of these conditions of use unless otherwise agreed in writing, such written agreement to be sought from and issued by the copyright holder to the use or reliance upon this drawing.

7. Layout plans show typical Turbine rotor diameter as per turbine

7. Layout plans show typical Turbine rotor diameter as per turbine

8. Final levels may vary depending on local ground conditions.

Drawing Legend

Existing Road to be Upgraded

Crane Pad Hardstanding Area

Turbine Foundation

Cut