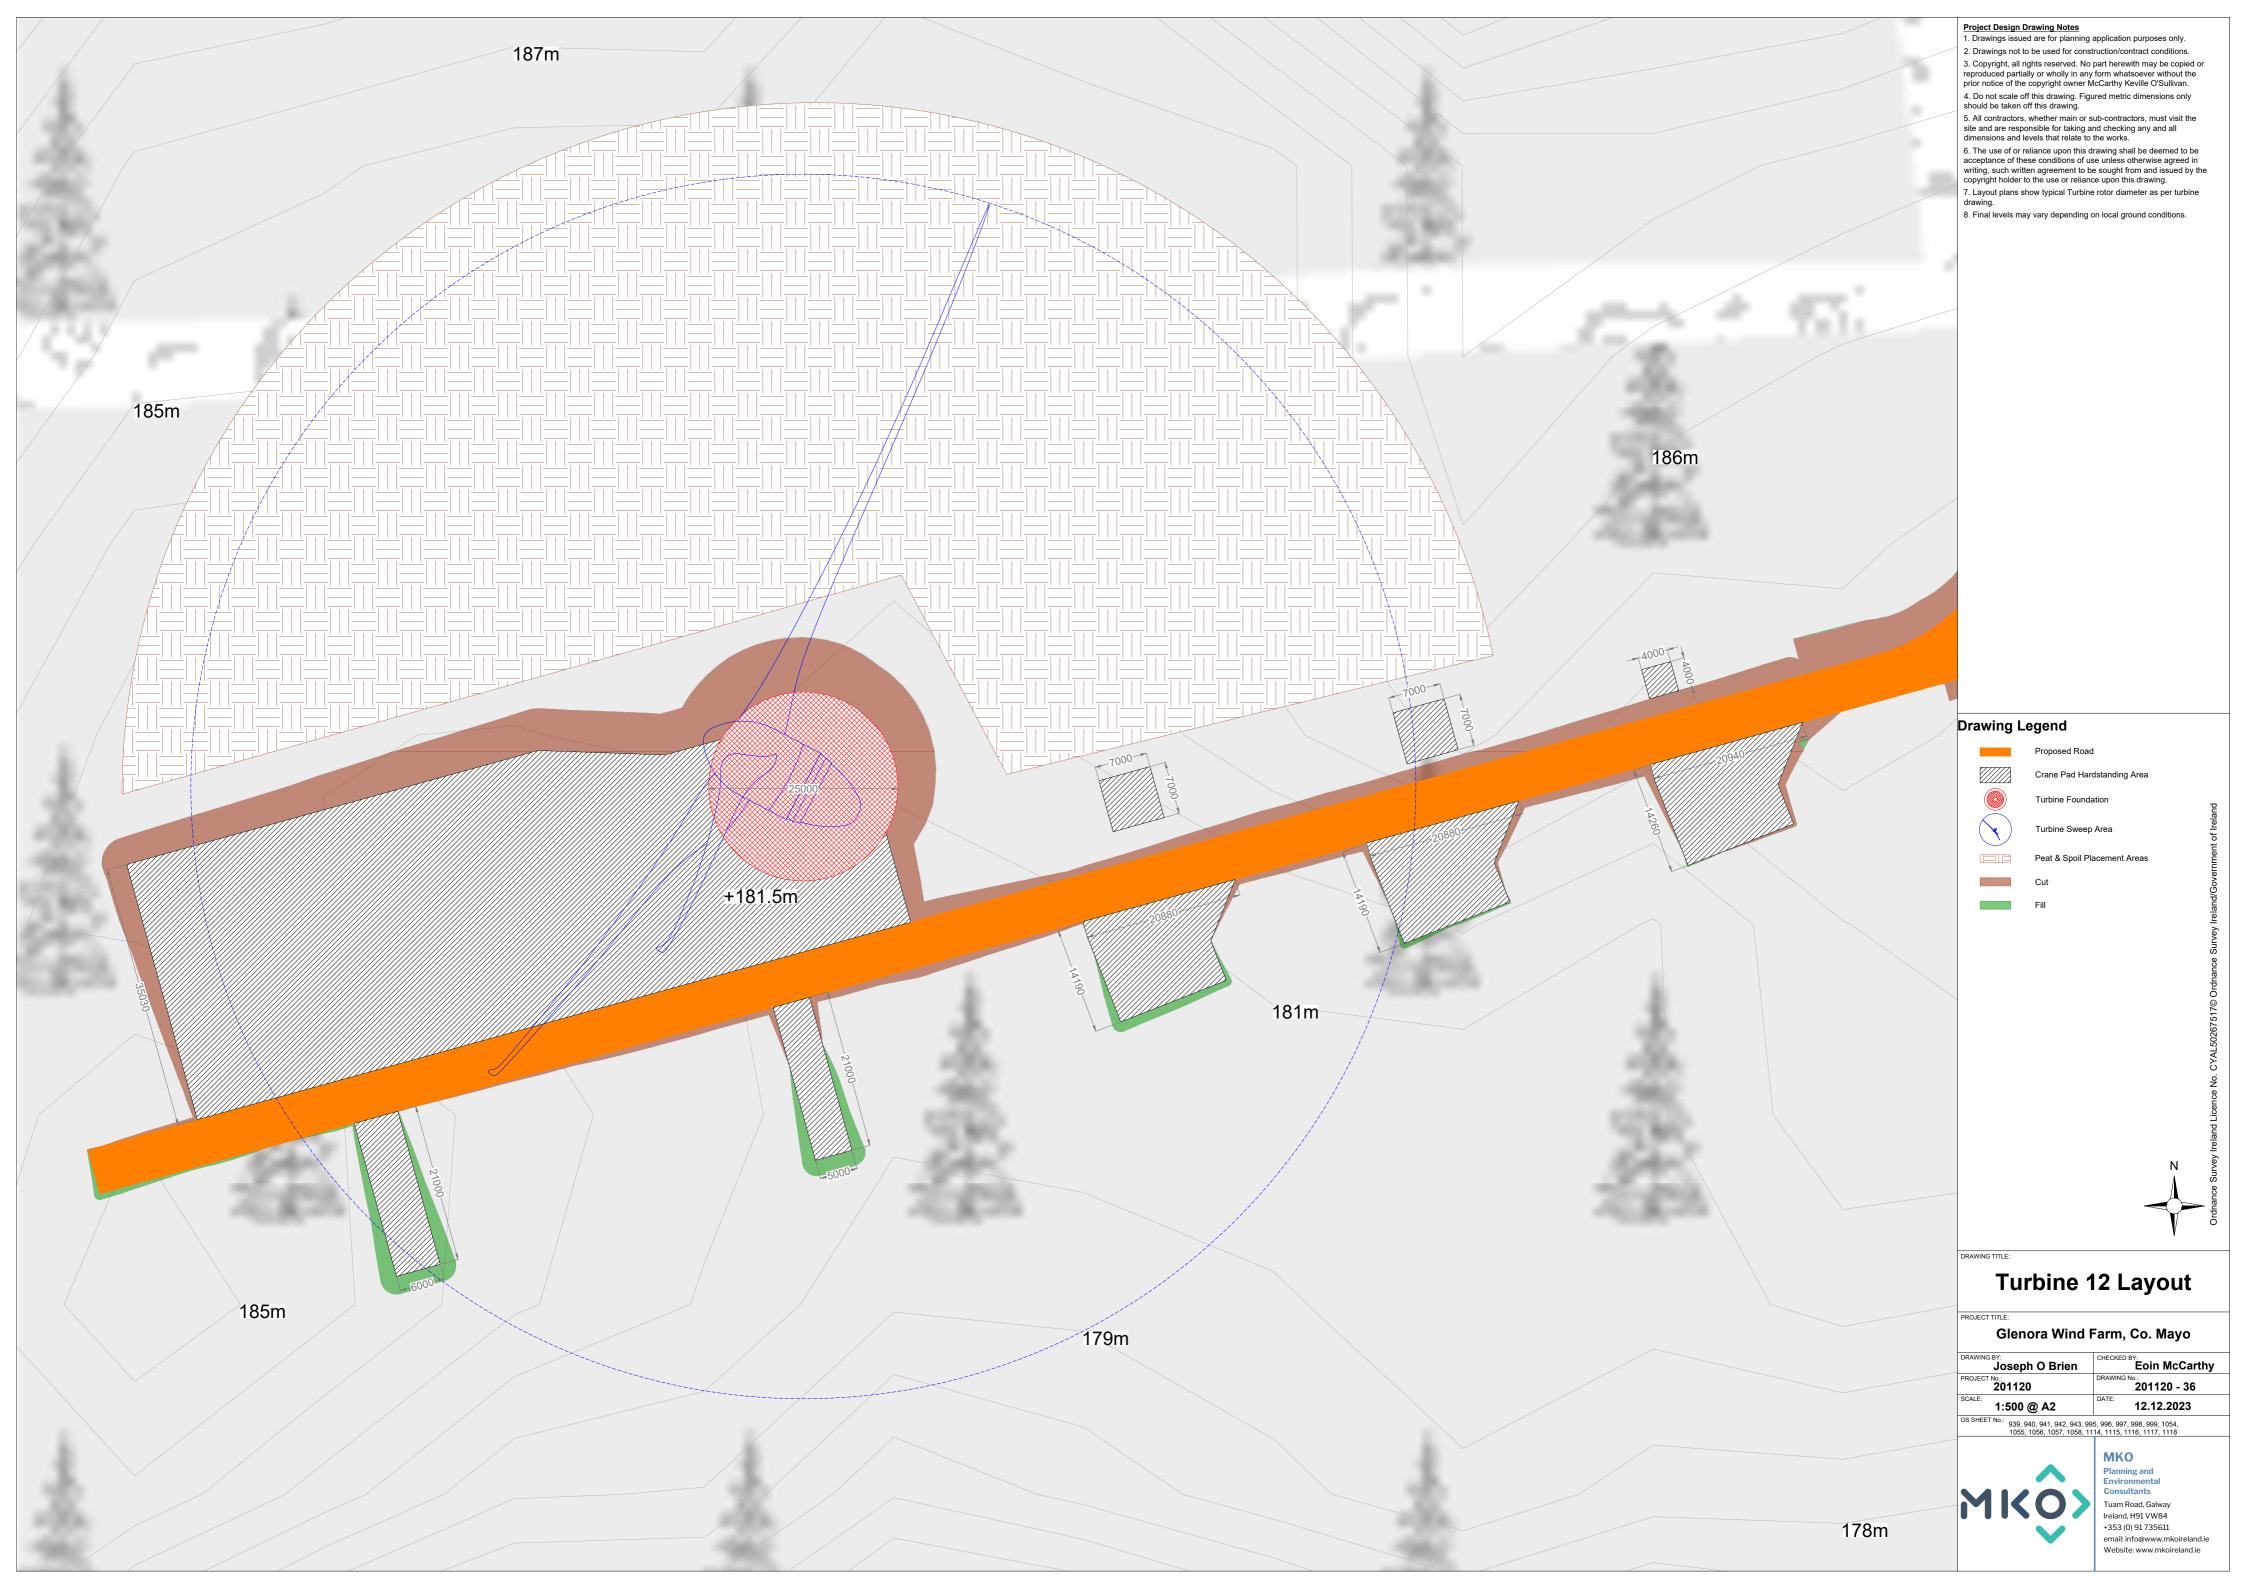

2. Drawings not to be used for construction/contract conditions.

7. Layout plans show typical Turbine rotor diameter as per turbine

8. Final levels may vary depending on local ground conditions.

Existing Road to be Upgraded

Project Design Drawing Notes

1. Drawings issued are for planning application purposes only. 2. Drawings not to be used for construction/contract conditions.

2. Drawings not to be used for construction/contract conditions.
3. Copyright, all rights reserved. No part herewith may be copied or reproduced partially or wholly in any form whatsoever without the prior notice of the copyright owner McCarthy Keville O'Sullivan.
4. Do not scale off this drawing. Figured metric dimensions only should be taken off this drawing.

7. Layout plans show typical Turbine rotor diameter as per turbine

7. Layout plans show typical Turbine rotor diameter as per turbine

8. Final levels may vary depending on local ground conditions.

Drawing Legend

Existing Road to be Upgraded

Crane Pad Hardstanding Area

Turbine Foundation

Cut