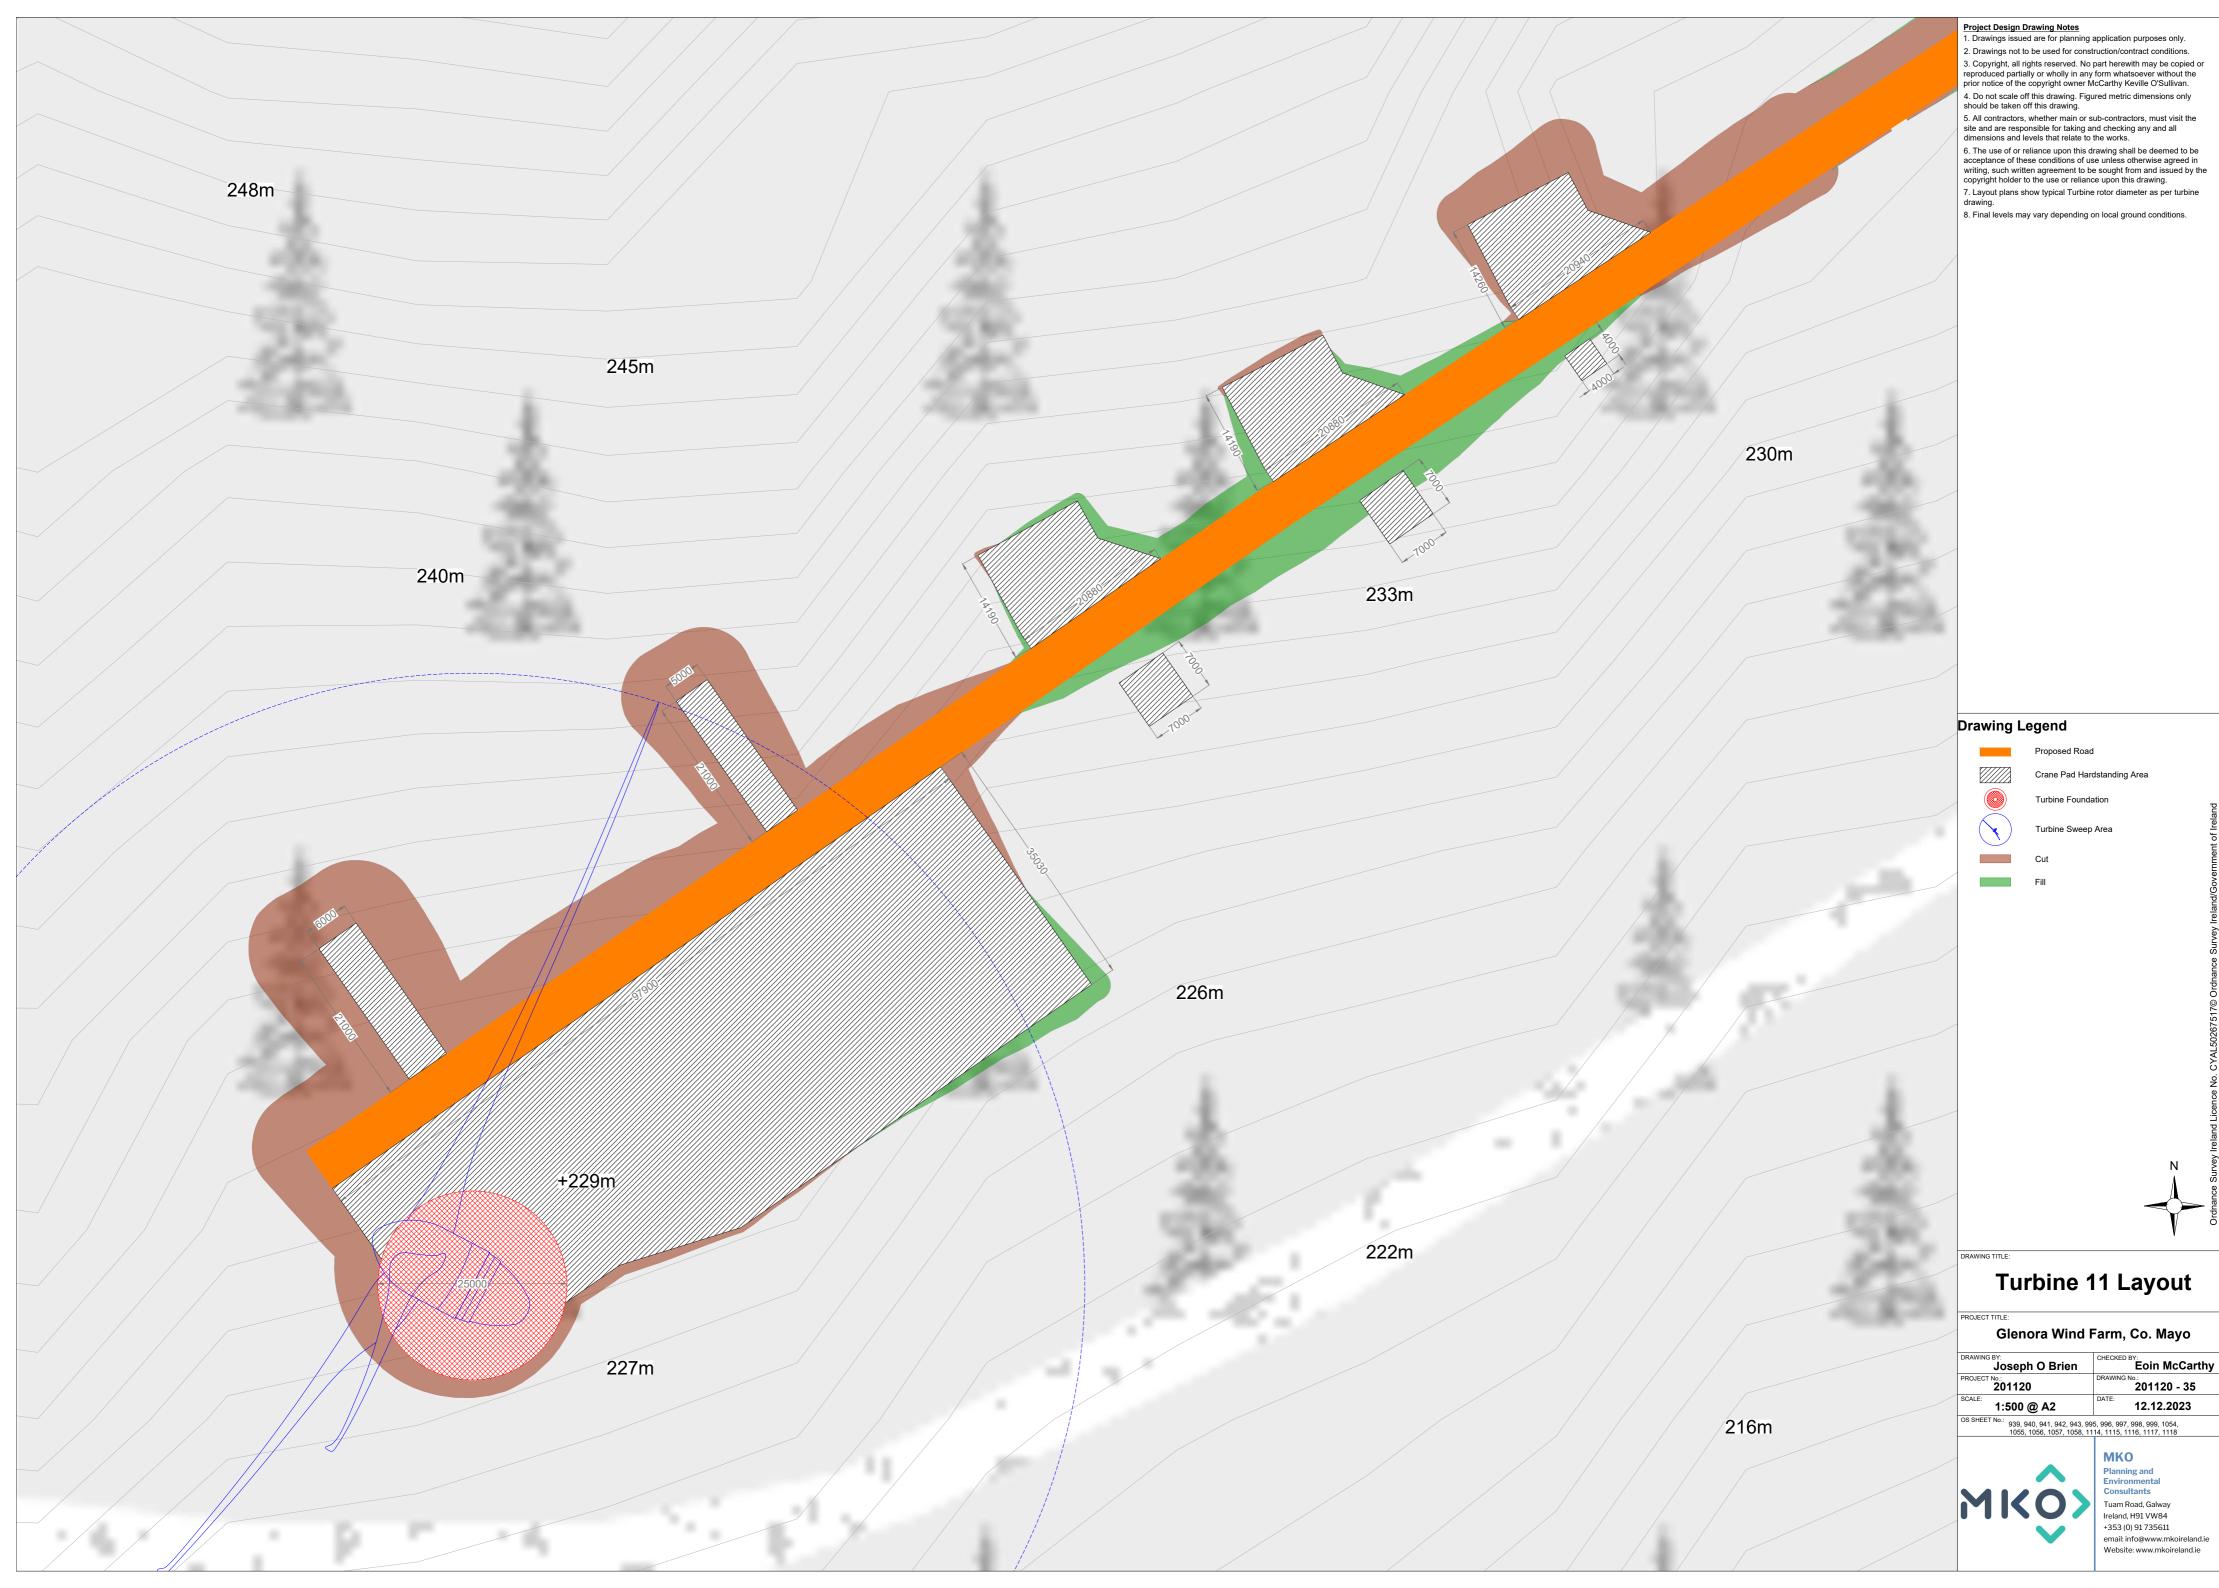

2. Drawings not to be used for construction/contract conditions.

7. Layout plans show typical Turbine rotor diameter as per turbine

8. Final levels may vary depending on local ground conditions.

Existing Road to be Upgraded

Project Design Drawing Notes

1. Drawings issued are for planning application purposes only. 2. Drawings not to be used for construction/contract conditions.

2. Drawings not to be used for construction/contract conditions.
3. Copyright, all rights reserved. No part herewith may be copied or reproduced partially or wholly in any form whatsoever without the prior notice of the copyright owner McCarthy Keville O'Sullivan.
4. Do not scale off this drawing. Figured metric dimensions only should be taken off this drawing.

7. Layout plans show typical Turbine rotor diameter as per turbine

7. Layout plans show typical Turbine rotor diameter as per turbine

8. Final levels may vary depending on local ground conditions.

Drawing Legend

Existing Road to be Upgraded

Crane Pad Hardstanding Area

Turbine Foundation

Cut