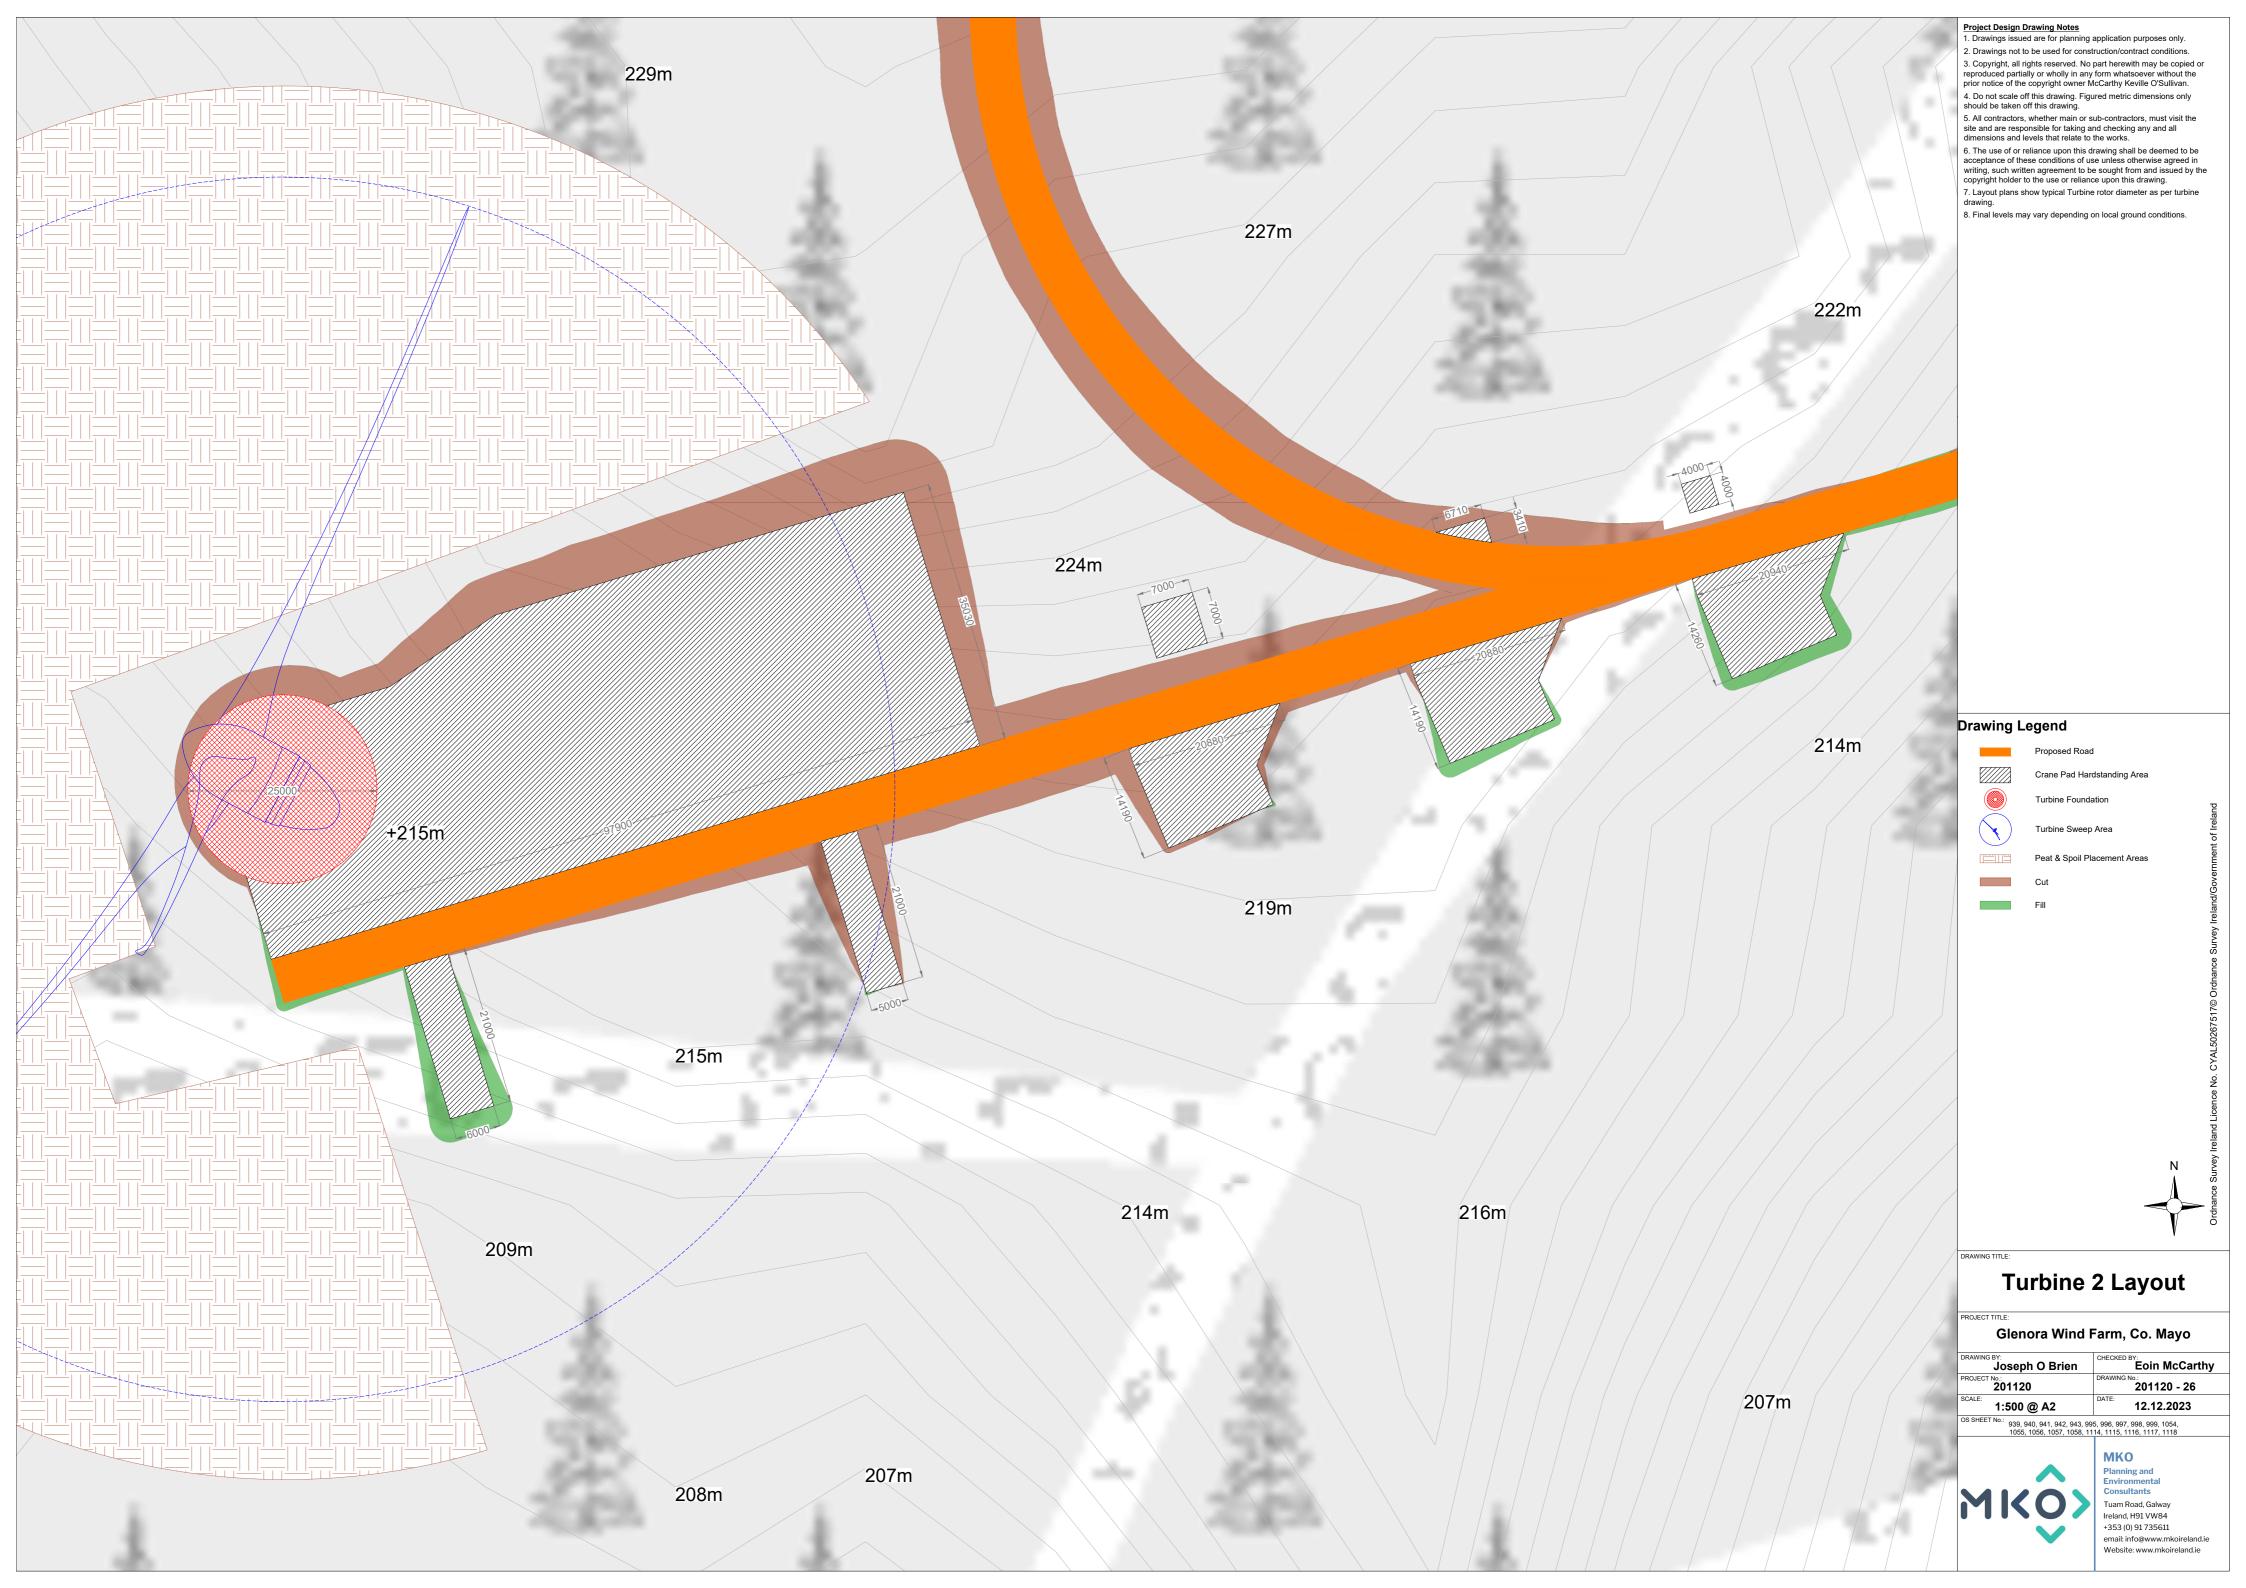

2. Drawings not to be used for construction/contract conditions.

7. Layout plans show typical Turbine rotor diameter as per turbine

8. Final levels may vary depending on local ground conditions.

Existing Road to be Upgraded

Project Design Drawing Notes

1. Drawings issued are for planning application purposes only. 2. Drawings not to be used for construction/contract conditions.

2. Drawings not to be used for construction/contract conditions.
3. Copyright, all rights reserved. No part herewith may be copied or reproduced partially or wholly in any form whatsoever without the prior notice of the copyright owner McCarthy Keville O'Sullivan.
4. Do not scale off this drawing. Figured metric dimensions only should be taken off this drawing.

5. All contractors, whether main or sub-contractors, must visit the site and are responsible for taking and checking any and all dimensions and levels that relate to the works.

6. The use of or reliance upon this drawing shall be deemed to be acceptance of these conditions of use unless otherwise agreed in writing, such written agreement to be sought from and issued by the copyright holder to the use or reliance upon this drawing.

7. Layout plans show typical Turbine rotor diameter as per turbine

7. Layout plans show typical Turbine rotor diameter as per turbine

8. Final levels may vary depending on local ground conditions.

Drawing Legend

Existing Road to be Upgraded

Crane Pad Hardstanding Area

Turbine Foundation

Cut