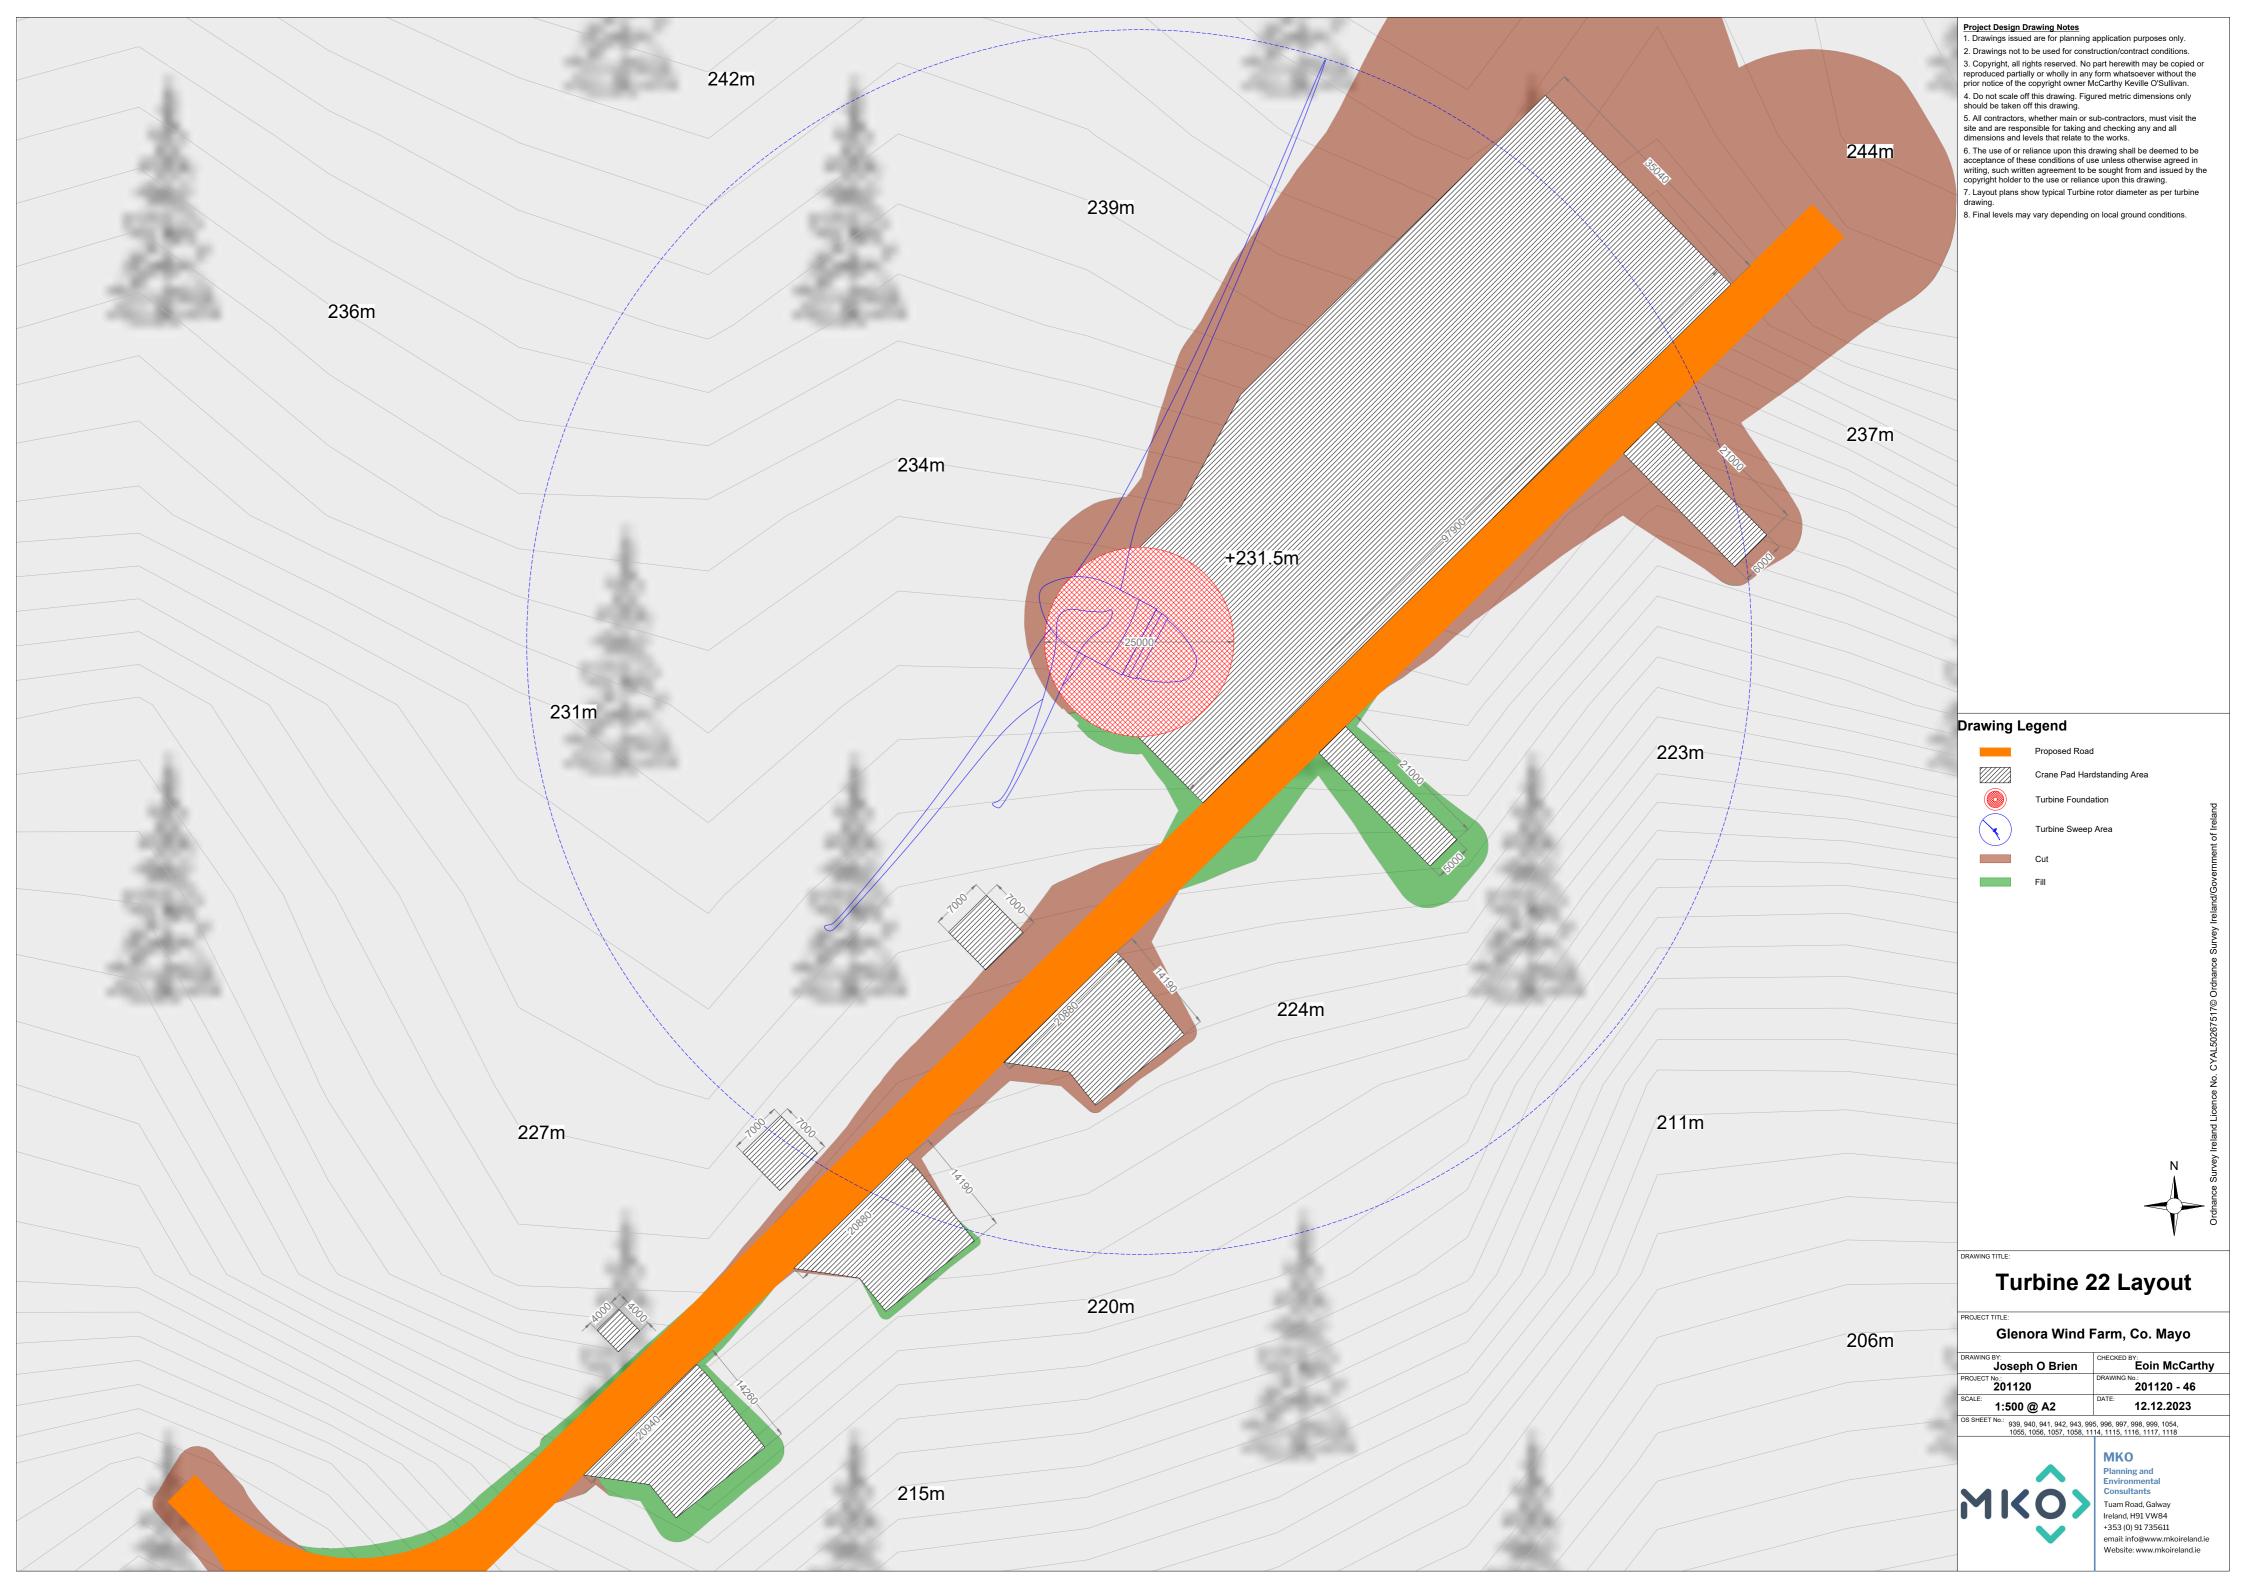

### **Turbine 15 Layout**

Glenora Wind Farm, Co. Mayo

| Joseph O Brien         | Eoin McCarthy            |
|------------------------|--------------------------|
| PROJECT No.:<br>201120 | DRAWING No.: 201120 - 39 |
| 1:500 @ A2             | DATE: 12.12.2023         |
| OS SHEET No.:          |                          |