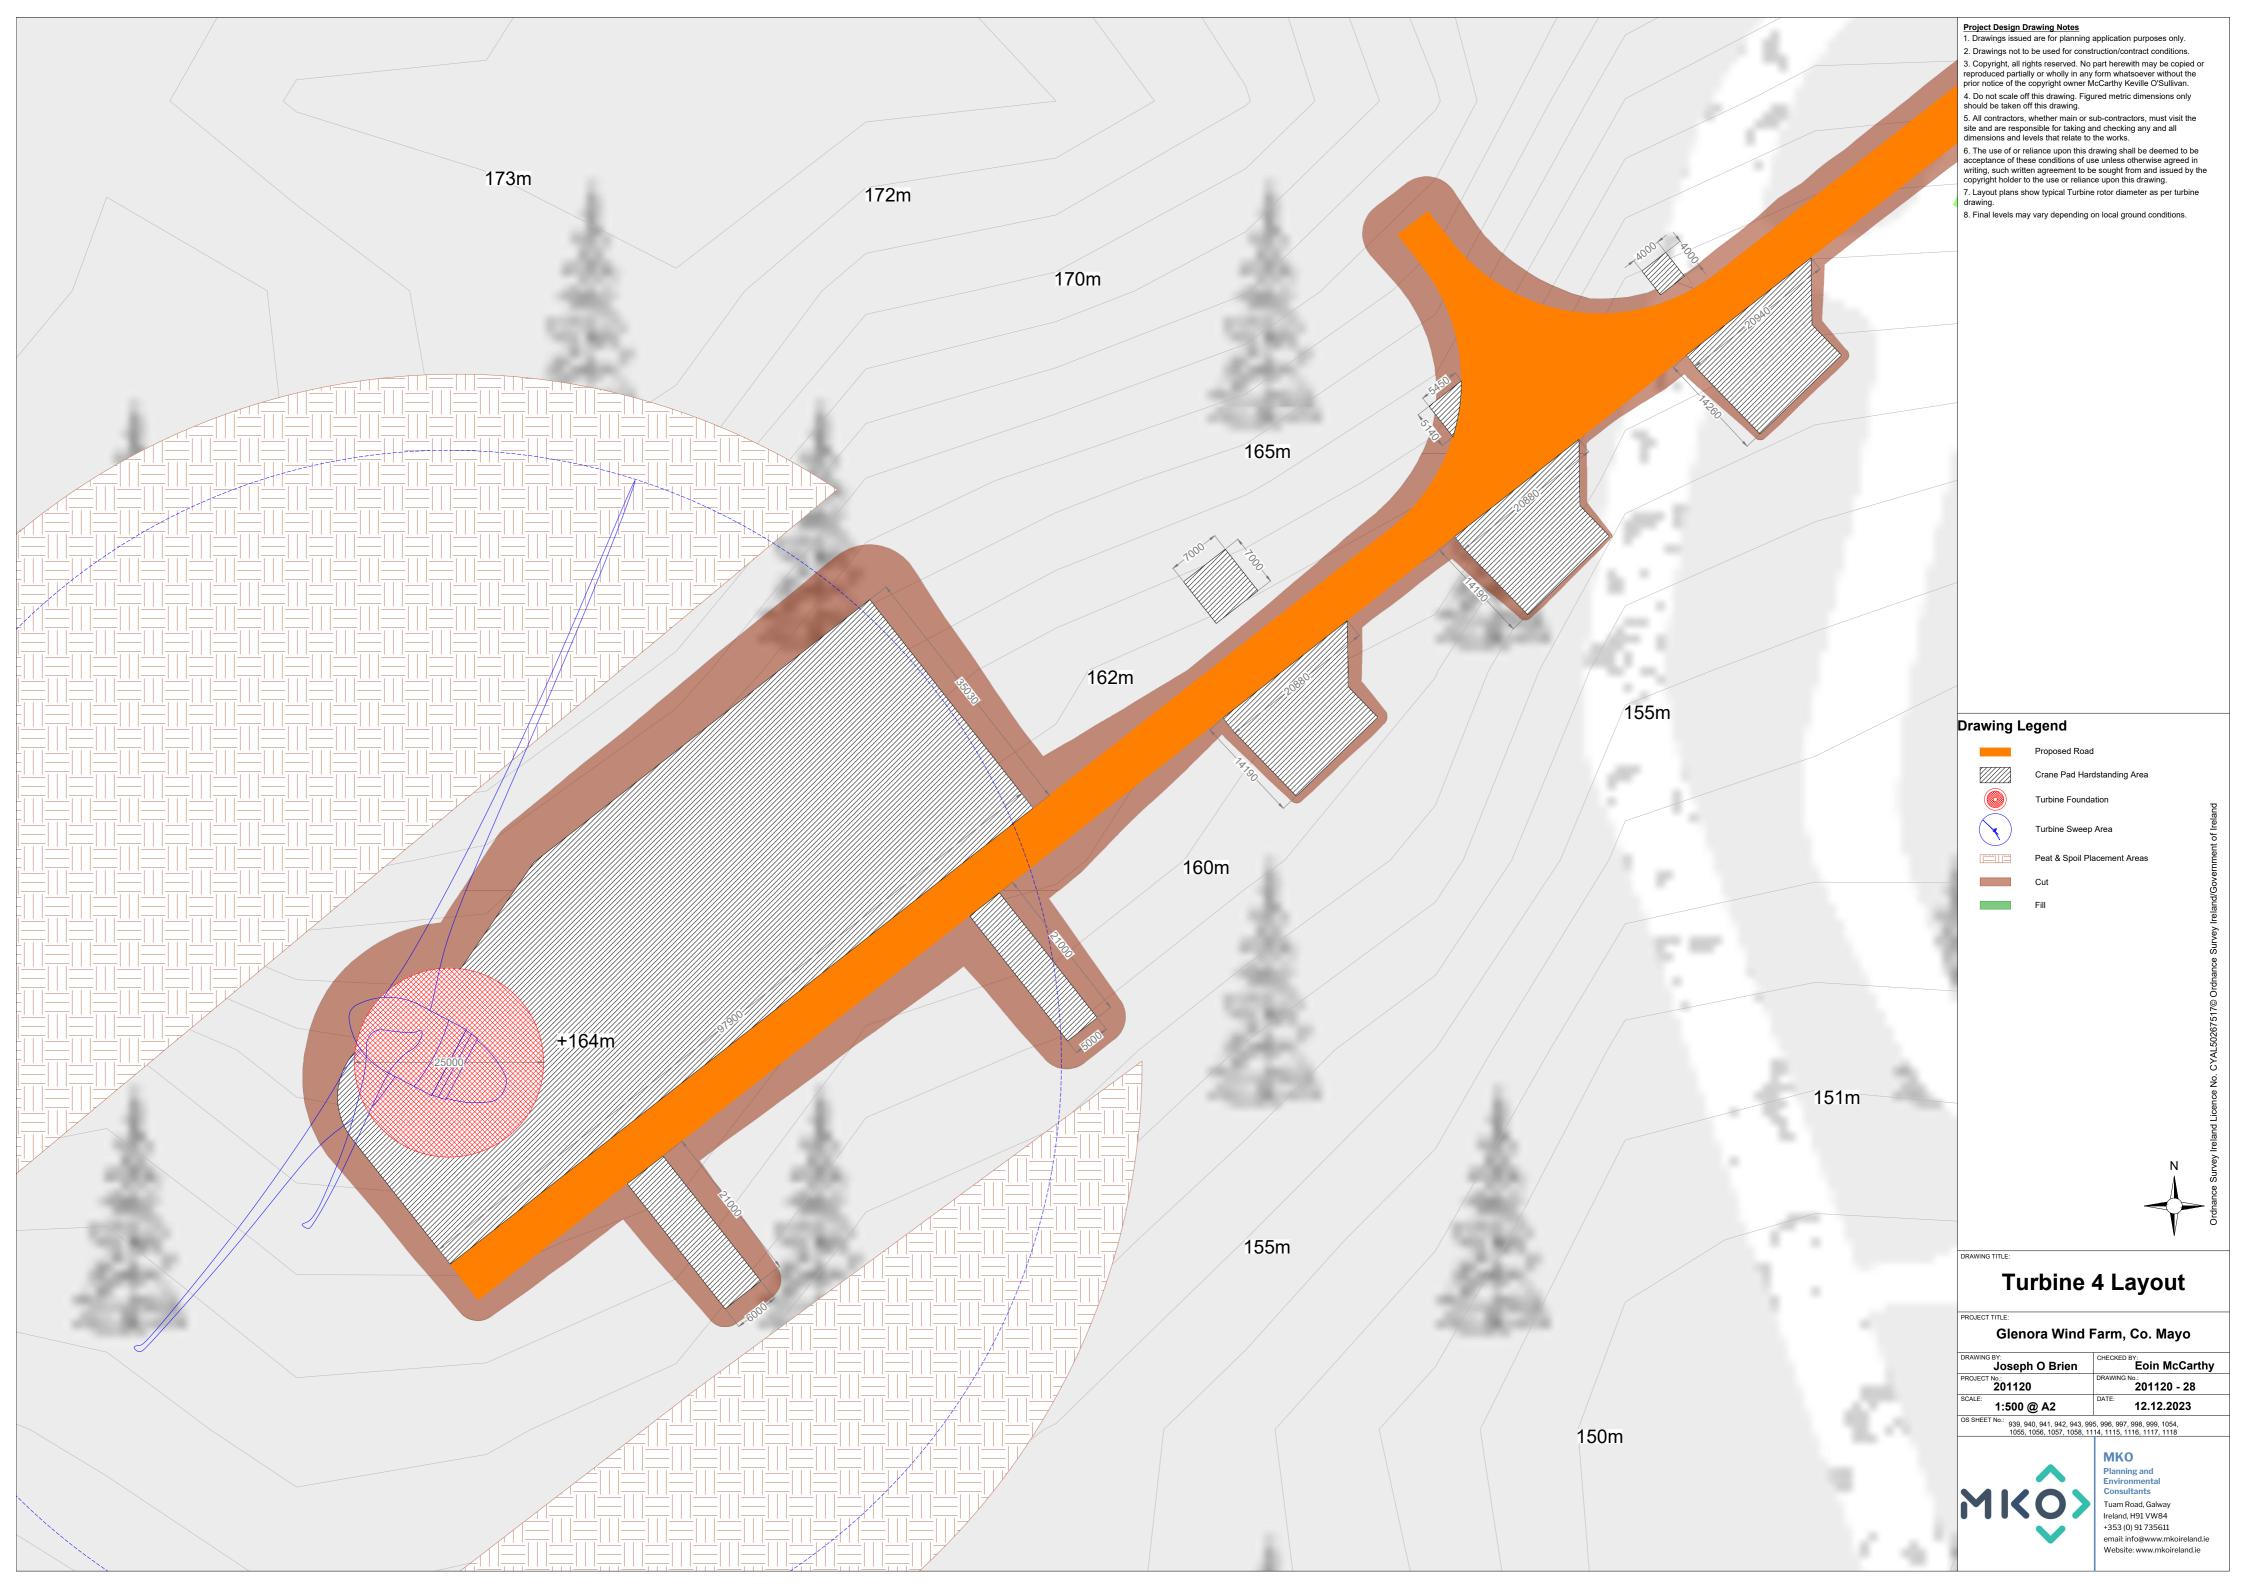

2. Drawings not to be used for construction/contract conditions.

7. Layout plans show typical Turbine rotor diameter as per turbine

8. Final levels may vary depending on local ground conditions.

Existing Road to be Upgraded

Project Design Drawing Notes

1. Drawings issued are for planning application purposes only. 2. Drawings not to be used for construction/contract conditions.

2. Drawings not to be used for construction/contract conditions.
3. Copyright, all rights reserved. No part herewith may be copied or reproduced partially or wholly in any form whatsoever without the prior notice of the copyright owner McCarthy Keville O'Sullivan.
4. Do not scale off this drawing. Figured metric dimensions only should be taken off this drawing.

5. All contractors, whether main or sub-contractors, must visit the site and are responsible for taking and checking any and all dimensions and levels that relate to the works.

6. The use of or reliance upon this drawing shall be deemed to be acceptance of these conditions of use unless otherwise agreed in writing, such written agreement to be sought from and issued by the copyright holder to the use or reliance upon this drawing.

7. Layout plans show typical Turbine rotor diameter as per turbine

7. Layout plans show typical Turbine rotor diameter as per turbine

8. Final levels may vary depending on local ground conditions.

Drawing Legend

Existing Road to be Upgraded

Crane Pad Hardstanding Area

Turbine Foundation

Cut