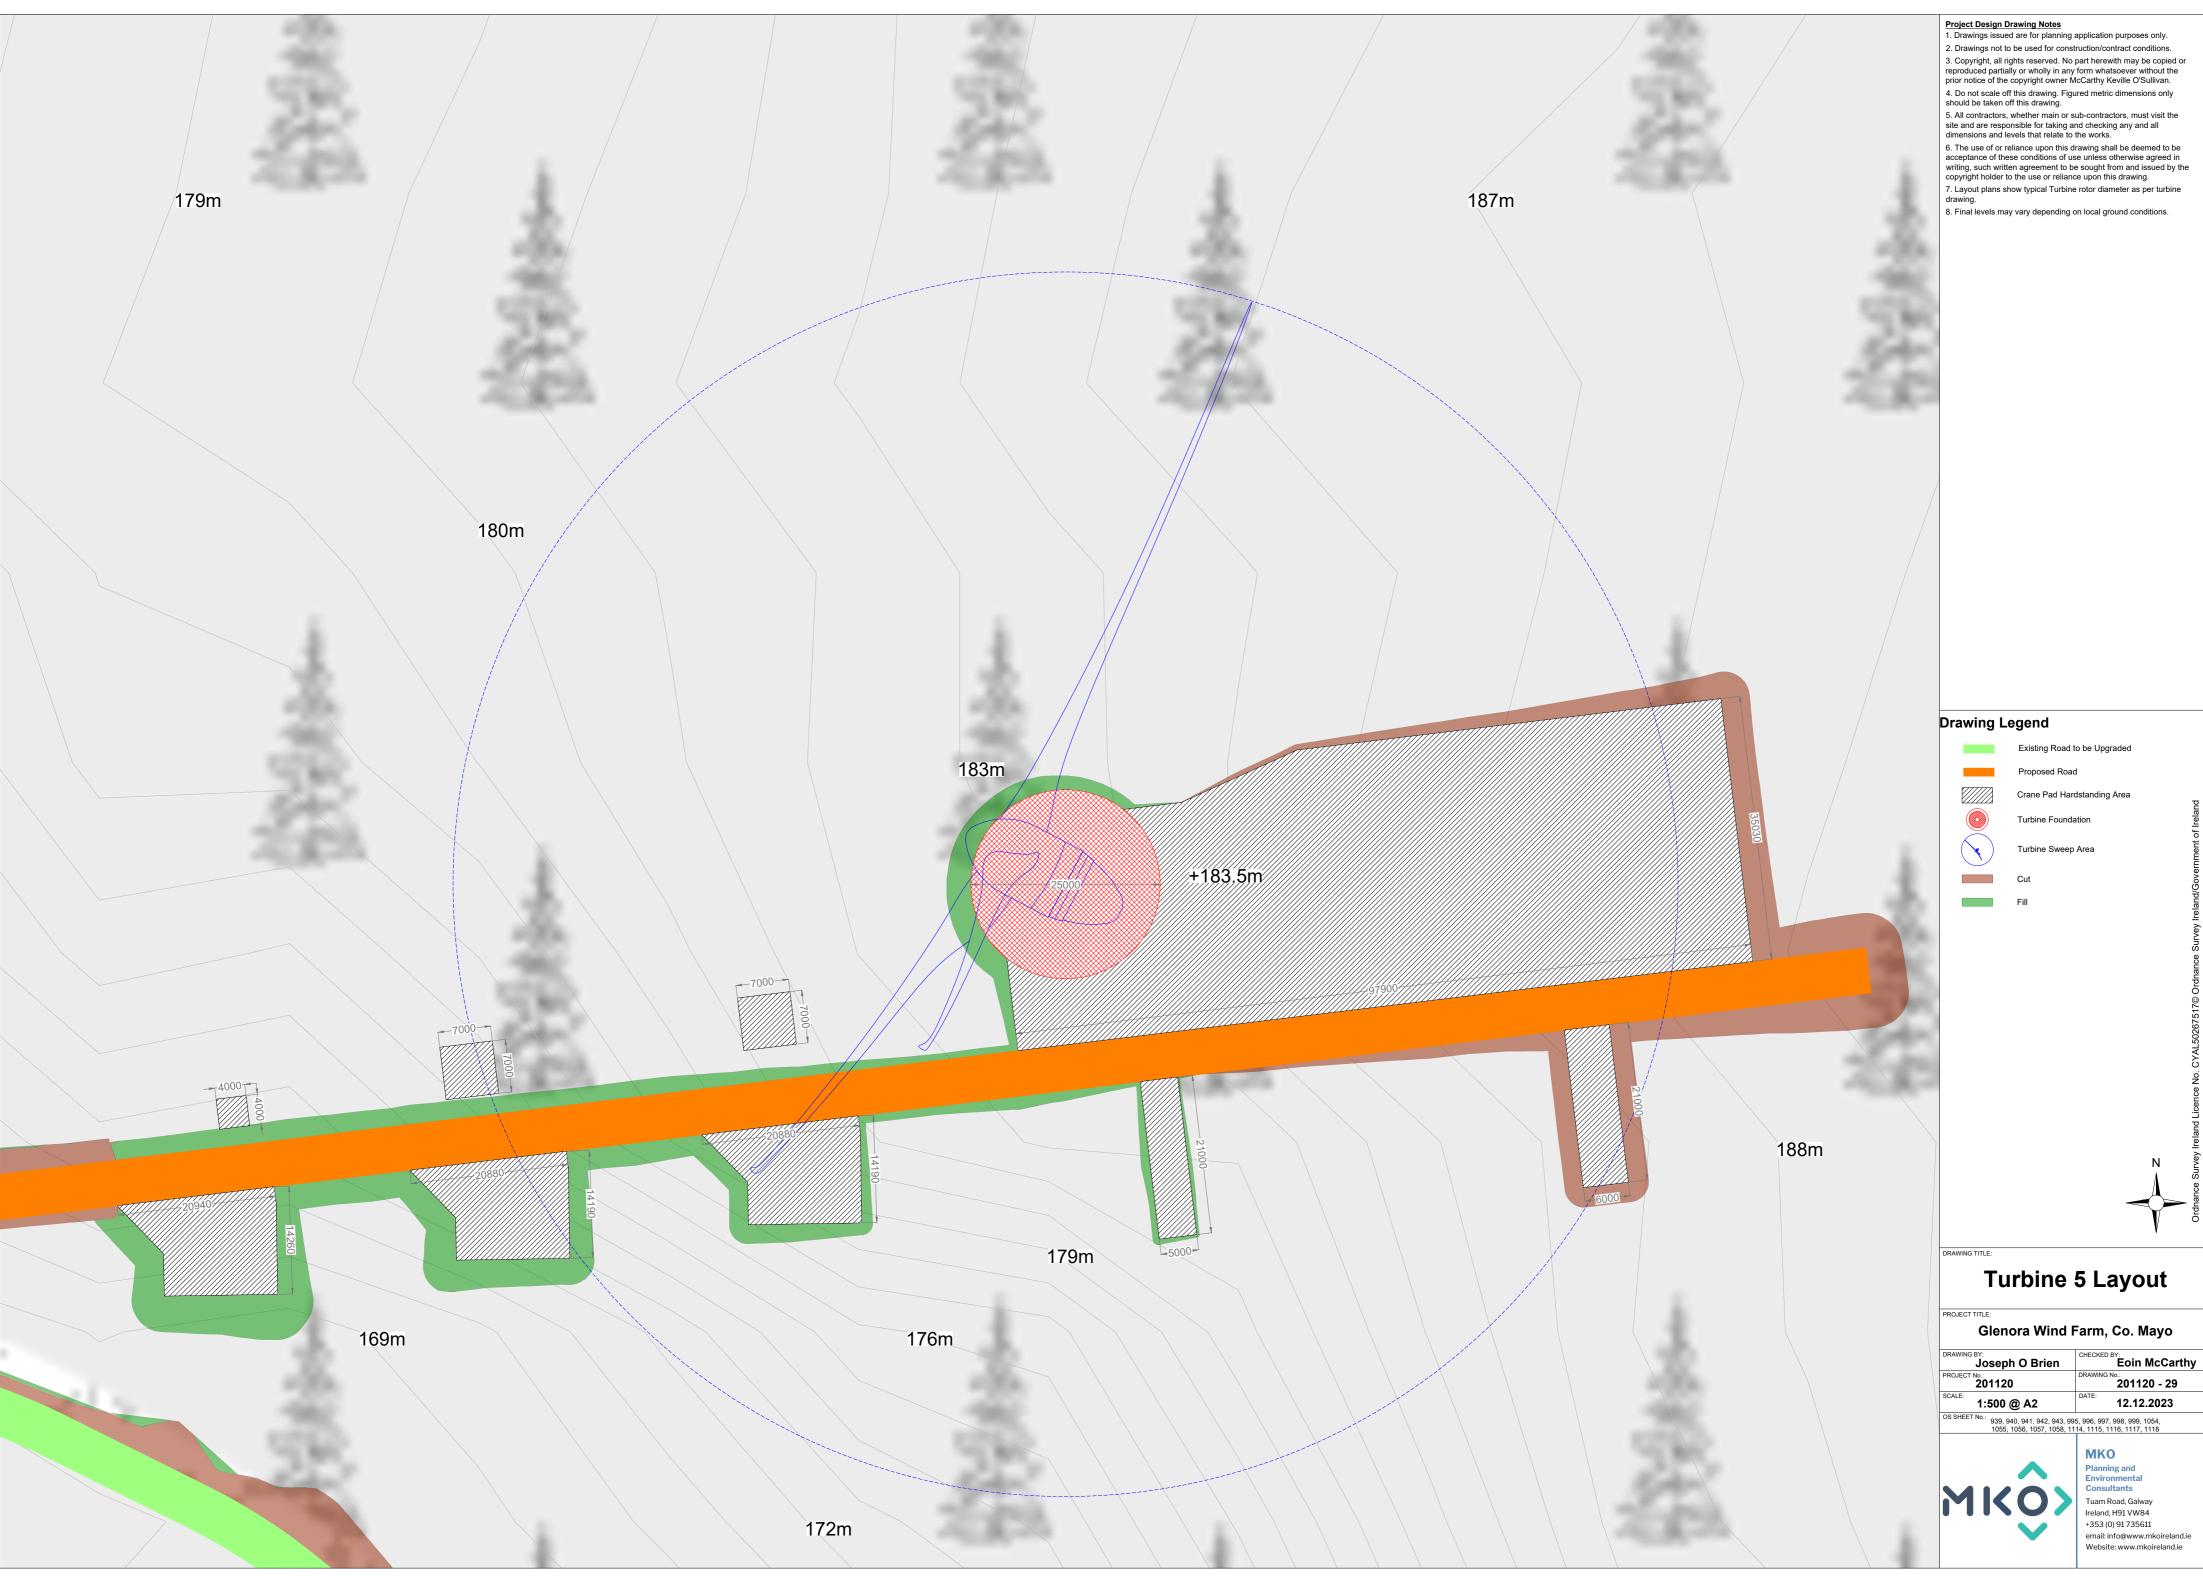

# **Turbine 5 Layout**

Glenora Wind Farm, Co. Mayo

| Joseph O Brien             | Eoin McCarthy               |
|----------------------------|-----------------------------|
| PROJECT No.: <b>201120</b> | DRAWING No.:<br>201120 - 29 |
| 1:500 @ A2                 | DATE: 12.12.2023            |
| OS SHEET No.:              | •                           |

Project Design Drawing Notes

1. Drawings issued are for planning application purposes only. 2. Drawings not to be used for construction/contract conditions.

2. Drawings not to be used for construction/contract conditions.
3. Copyright, all rights reserved. No part herewith may be copied or reproduced partially or wholly in any form whatsoever without the prior notice of the copyright owner McCarthy Keville O'Sullivan.
4. Do not scale off this drawing. Figured metric dimensions only should be taken off this drawing.

5. All contractors, whether main or sub-contractors, must visit the site and are responsible for taking and checking any and all dimensions and levels that relate to the works.

6. The use of or reliance upon this drawing shall be deemed to be acceptance of these conditions of use unless otherwise agreed in writing, such written agreement to be sought from and issued by the copyright holder to the use or reliance upon this drawing.

7. Layout plans show typical Turbine rotor diameter as per turbine

7. Layout plans show typical Turbine rotor diameter as per turbine

8. Final levels may vary depending on local ground conditions.

Drawing Legend

Existing Road to be Upgraded

Crane Pad Hardstanding Area

Turbine Foundation

Cut