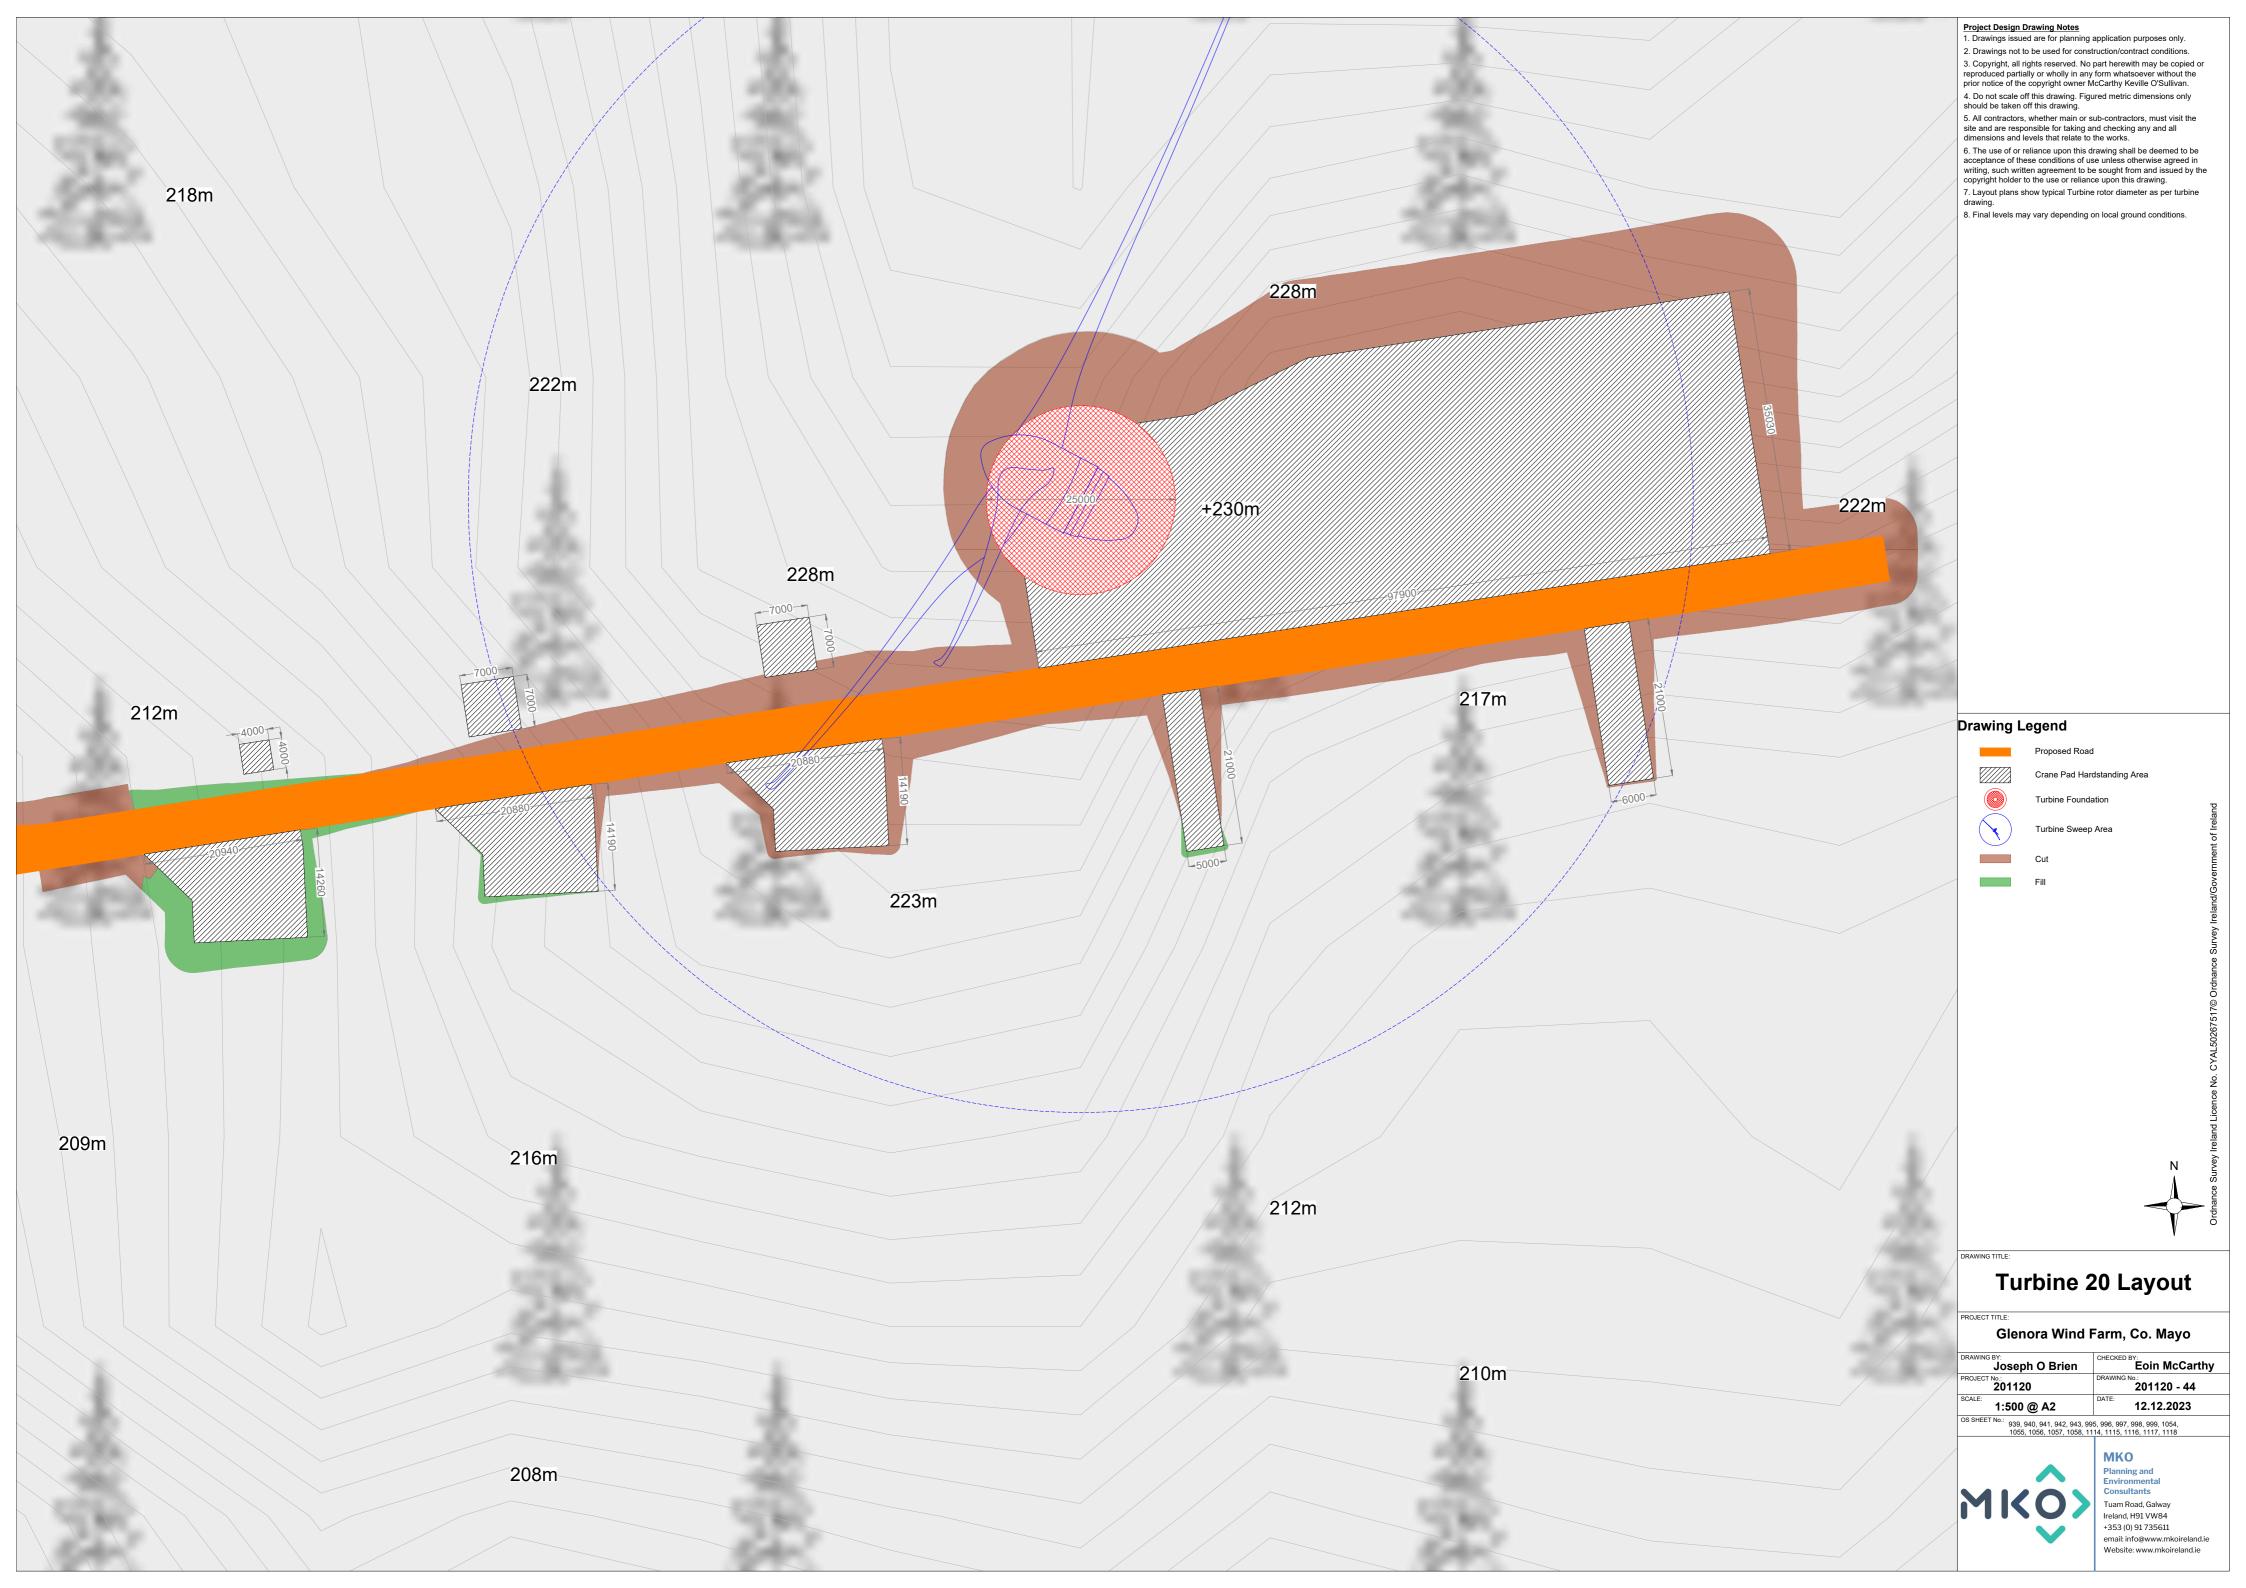

2. Drawings not to be used for construction/contract conditions.

7. Layout plans show typical Turbine rotor diameter as per turbine

8. Final levels may vary depending on local ground conditions.

Existing Road to be Upgraded

Project Design Drawing Notes

1. Drawings issued are for planning application purposes only. 2. Drawings not to be used for construction/contract conditions.

2. Drawings not to be used for construction/contract conditions.
3. Copyright, all rights reserved. No part herewith may be copied or reproduced partially or wholly in any form whatsoever without the prior notice of the copyright owner McCarthy Keville O'Sullivan.
4. Do not scale off this drawing. Figured metric dimensions only should be taken off this drawing.

7. Layout plans show typical Turbine rotor diameter as per turbine

7. Layout plans show typical Turbine rotor diameter as per turbine

8. Final levels may vary depending on local ground conditions.

Drawing Legend

Existing Road to be Upgraded

Crane Pad Hardstanding Area

Turbine Foundation

Cut