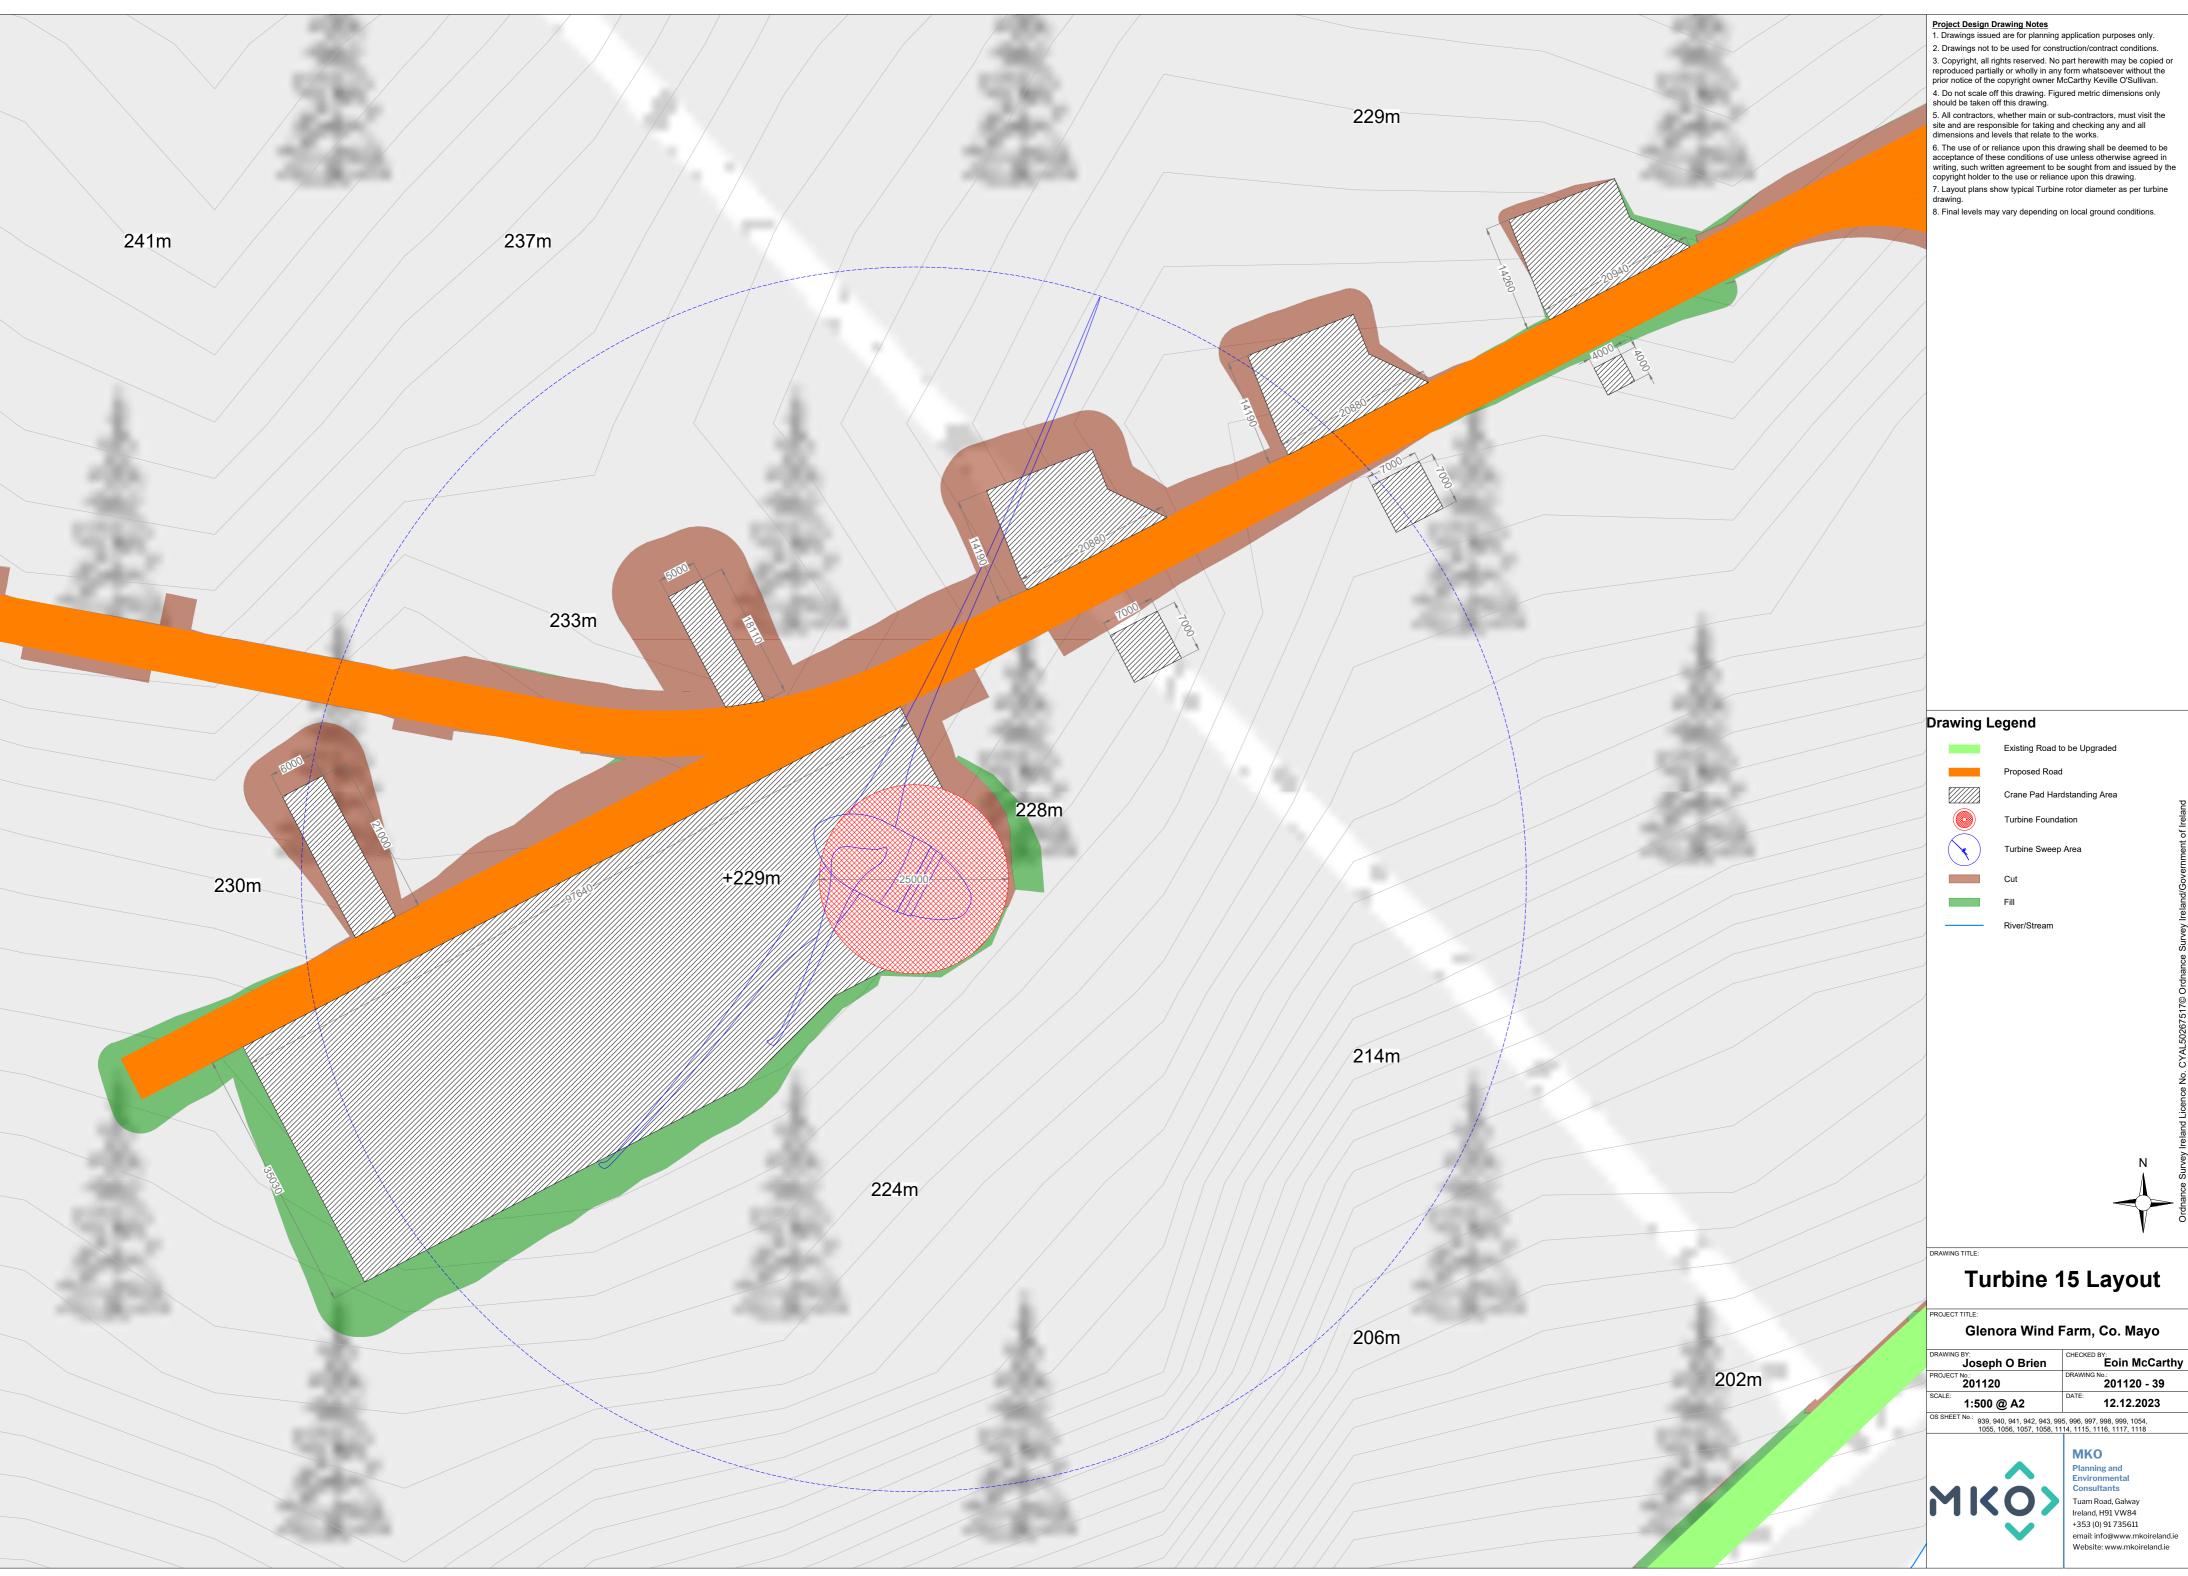

### **Turbine 15 Layout**

Glenora Wind Farm, Co. Mayo

| Joseph O Brien         | Eoin McCarthy            |
|------------------------|--------------------------|
| PROJECT No.:<br>201120 | DRAWING No.: 201120 - 39 |
| 1:500 @ A2             | DATE: 12.12.2023         |
| OS SHEET No.:          |                          |

Drawings not to be used for construction/contract conditions.

Turbine Sweep Area