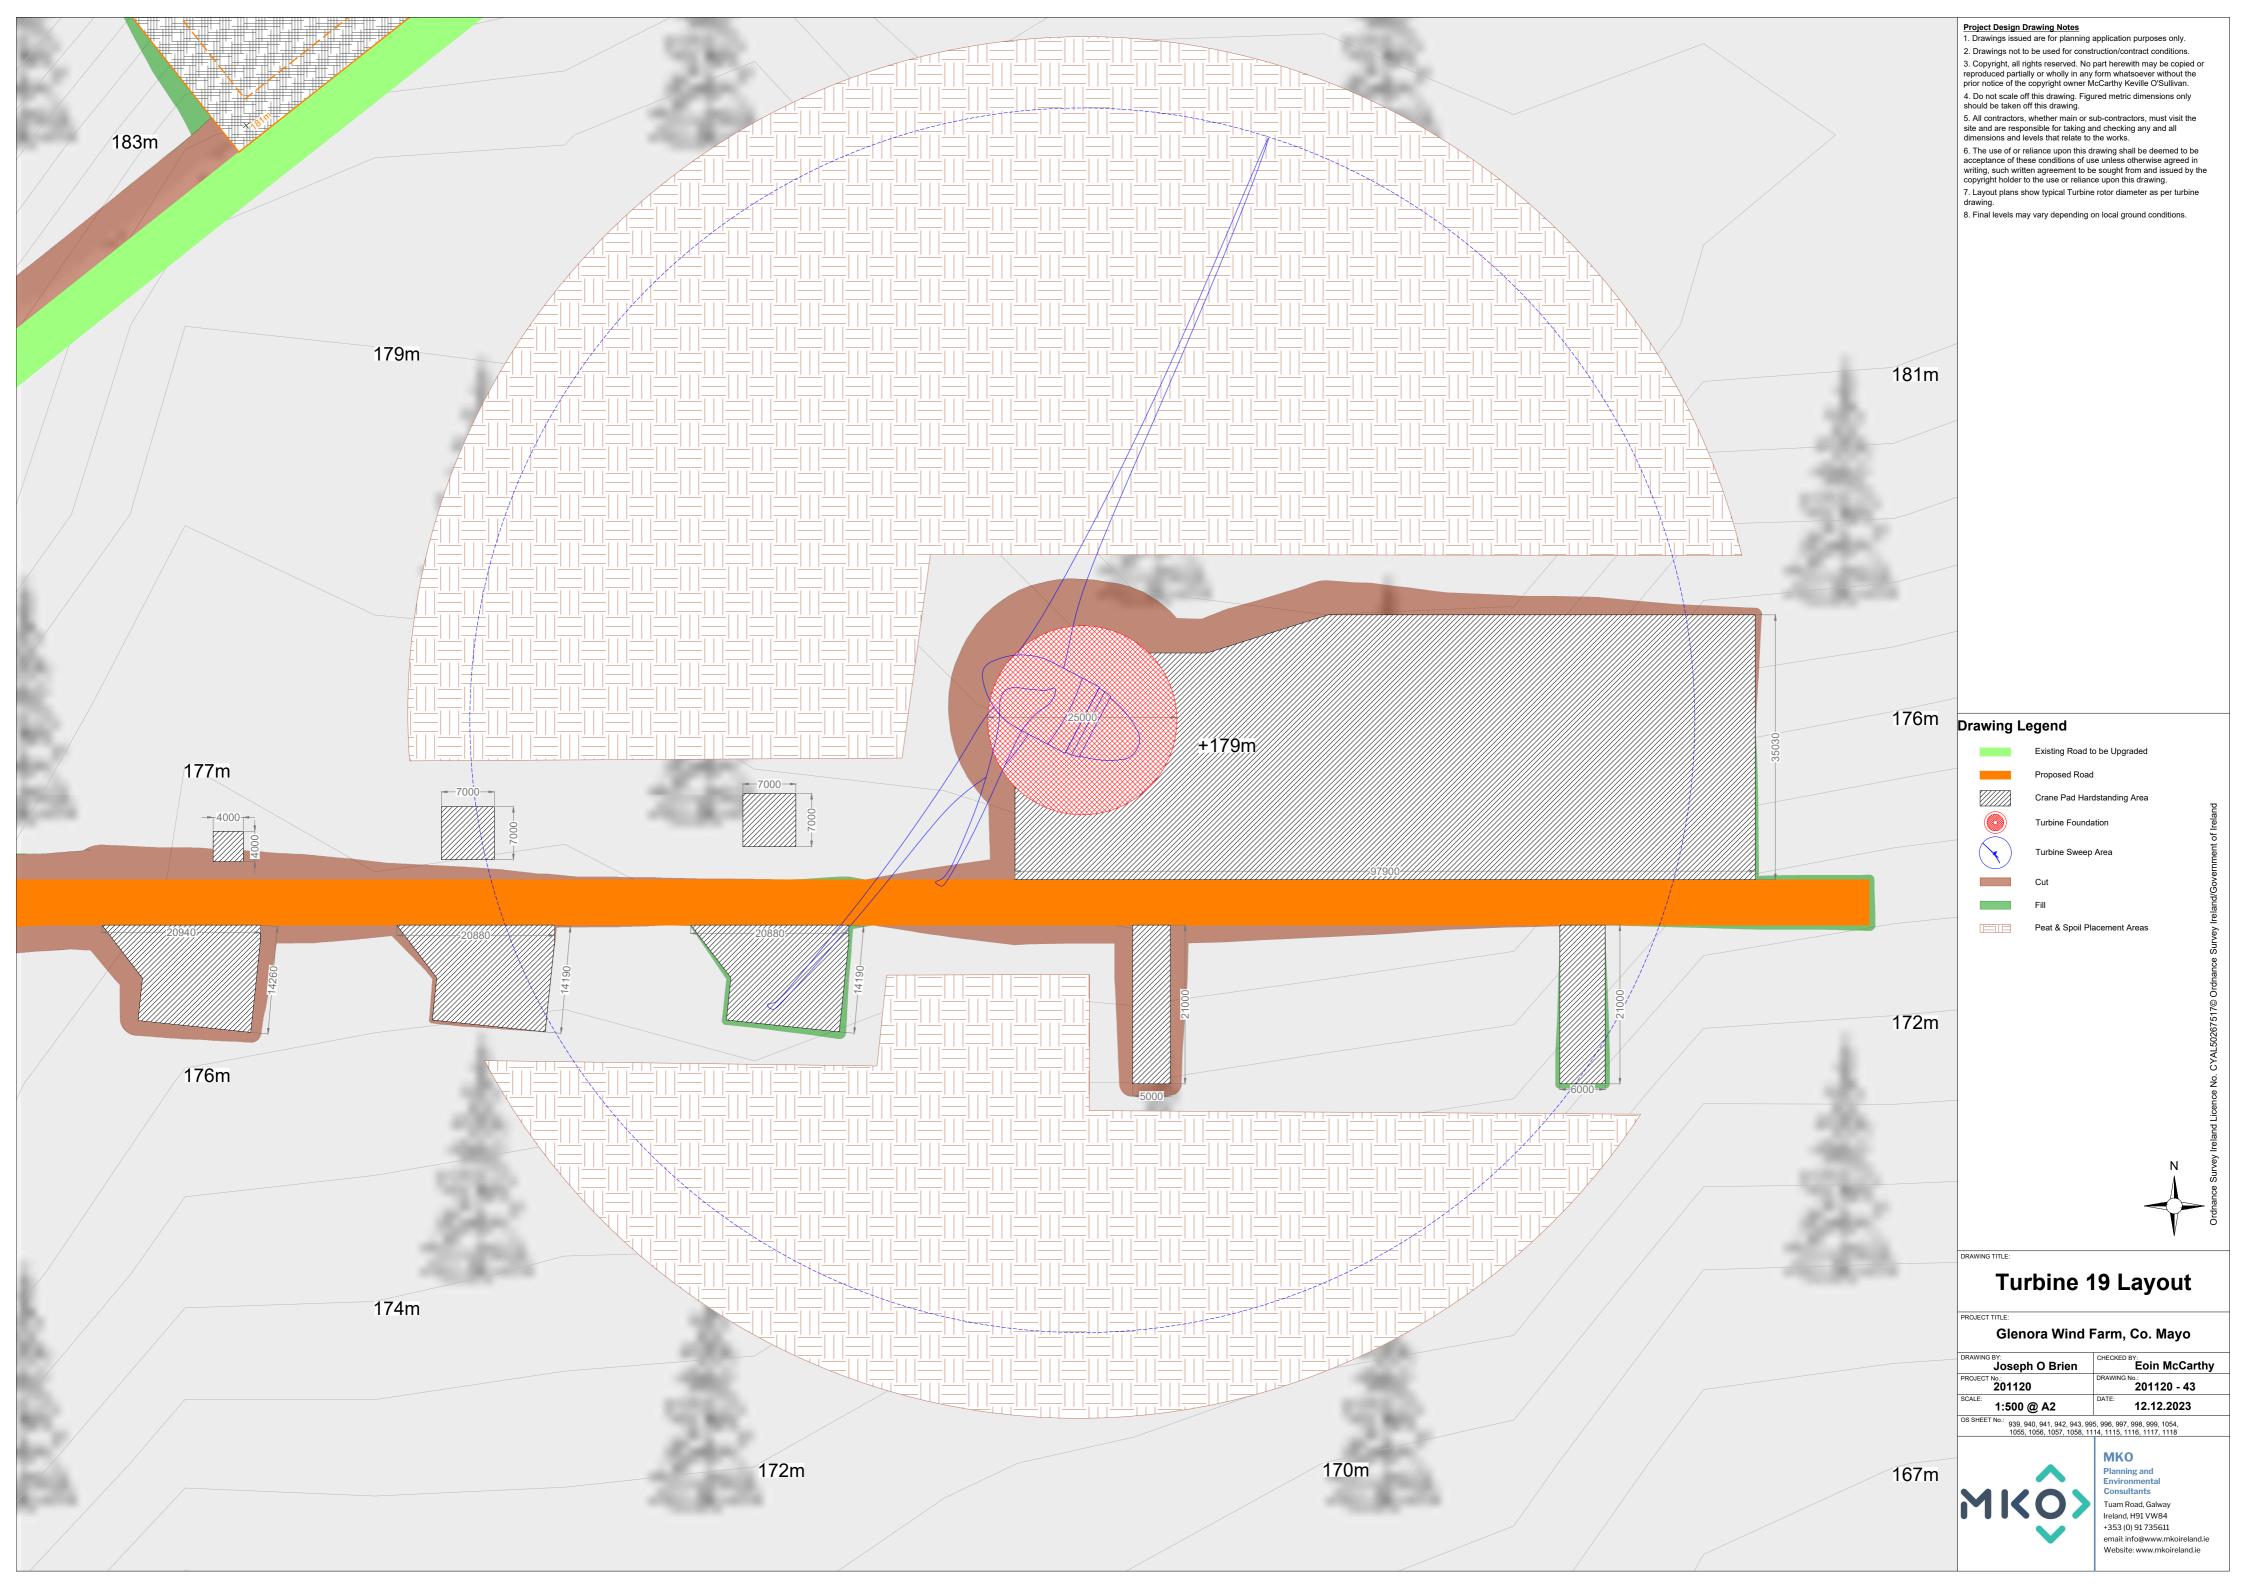

2. Drawings not to be used for construction/contract conditions.

7. Layout plans show typical Turbine rotor diameter as per turbine

8. Final levels may vary depending on local ground conditions.

Existing Road to be Upgraded

Project Design Drawing Notes

1. Drawings issued are for planning application purposes only. 2. Drawings not to be used for construction/contract conditions.

2. Drawings not to be used for construction/contract conditions.
3. Copyright, all rights reserved. No part herewith may be copied or reproduced partially or wholly in any form whatsoever without the prior notice of the copyright owner McCarthy Keville O'Sullivan.
4. Do not scale off this drawing. Figured metric dimensions only should be taken off this drawing.

7. Layout plans show typical Turbine rotor diameter as per turbine

7. Layout plans show typical Turbine rotor diameter as per turbine

8. Final levels may vary depending on local ground conditions.

Drawing Legend

Existing Road to be Upgraded

Crane Pad Hardstanding Area

Turbine Foundation

Cut