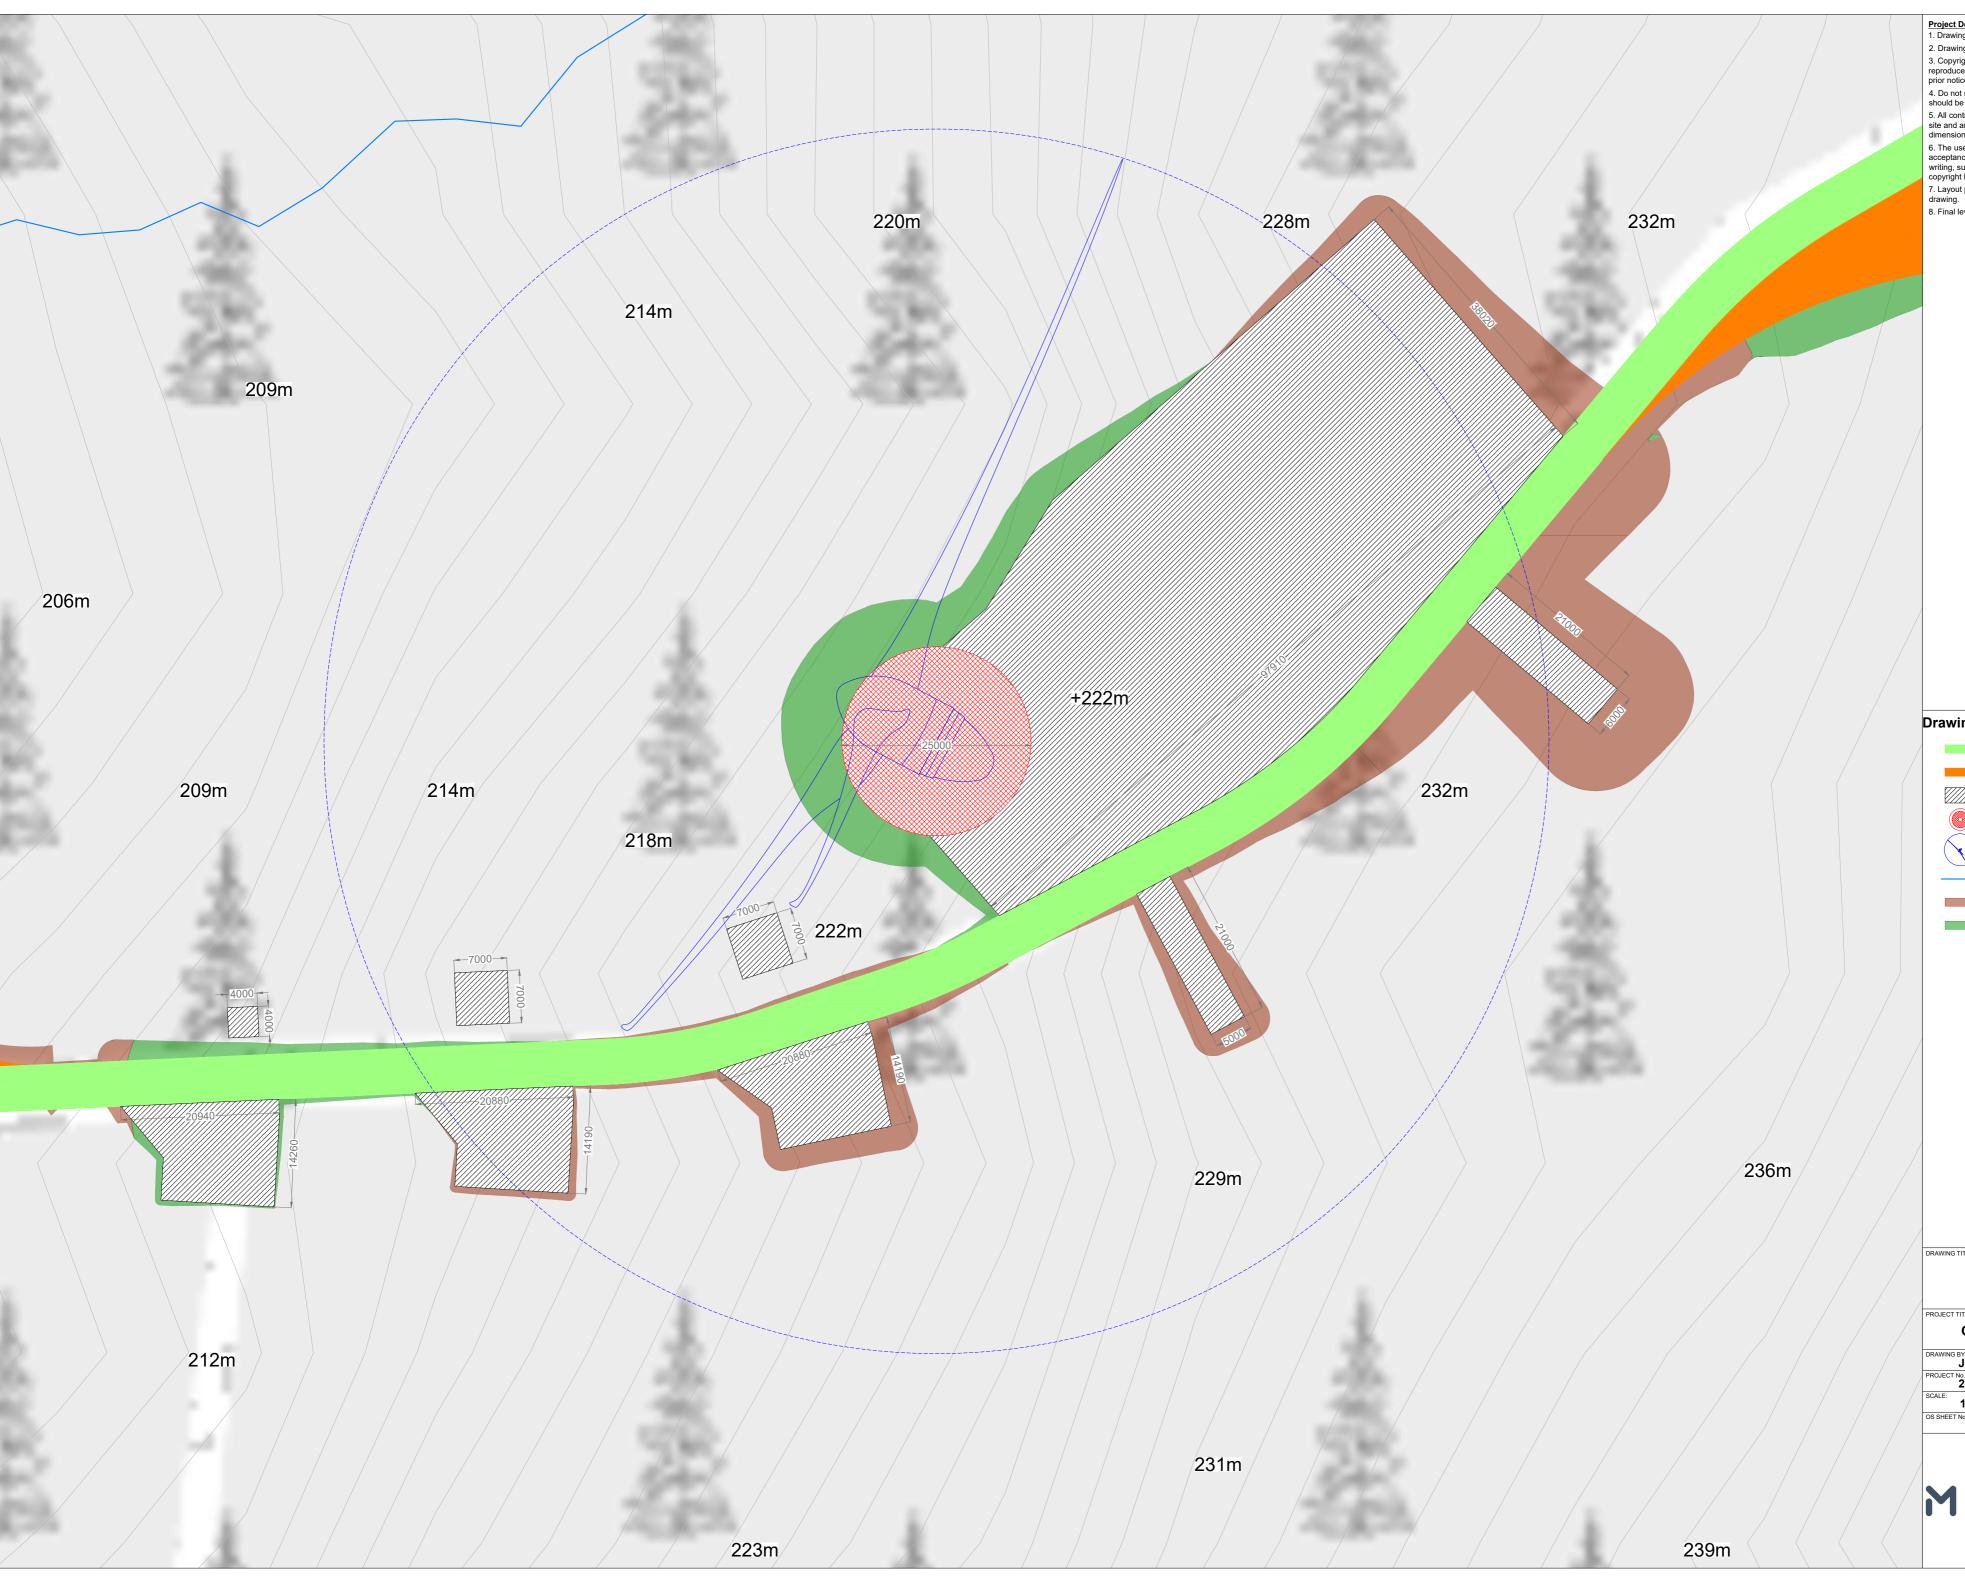

# **Turbine 7 Layout**

Glenora Wind Farm, Co. Mayo

| Joseph O Brien                       | Eoin McCarthy            |
|--------------------------------------|--------------------------|
| PROJECT No.:<br>201120               | DRAWING No.: 201120 - 31 |
| 1:500 @ A2                           | DATE: 12.12.2023         |
| OS SHEET No.: 020 040 041 042 043 00 | E 006 007 009 000 1054   |

Drawings not to be used for construction/contract conditions.

7. Layout plans show typical Turbine rotor diameter as per turbine

Existing Road to be Upgraded